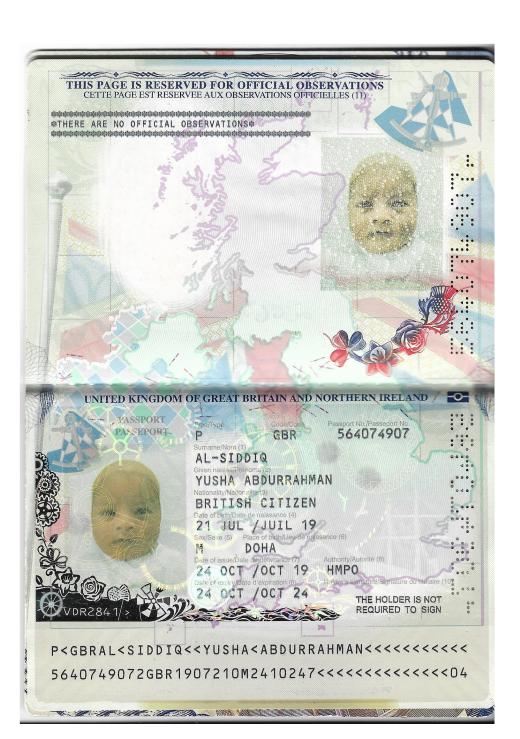

### THIS PAGE IS RESERVED FOR OFFICIAL OBSERVATIONS

CETTE PAGE EST RESERVEE AUX OBSERVATIONS OFFICIELLES (11) 

Holder's signature/Signature du titulaire (10)

UNITED KINGDOM OF GREAT BRITAIN AND NORTHERN IRELAND Type/Type PASSPORT

PASSEPORT

Code/Code GBR

Passport No./Passeport No.

134212458

Surname/Nom (1)

AL-SIDDIQ

Given names/Prénoms (2)

ABDURRAHMAN

Nationality/Nationalité (3)

BRITISH CITIZEN

Date of birth/Date de naissance (4)

23 DEC /DEC 77

Sex/Sexe (5) Place of birth/Lieu de naissance (6)

SYLHET

Date of issue/Date de délivrance (7) Authority/Autorité (8)

06 JUL /JUIL 22 HMPO

Date of expiry/Date d'expiration (9)

06 JUL /JUIL 32

P<GBRAL<SIDDIQ<<ABDURRAHMAN<<<<<<<< 1342124580GBR7712234M3207062<<<<<<<<<