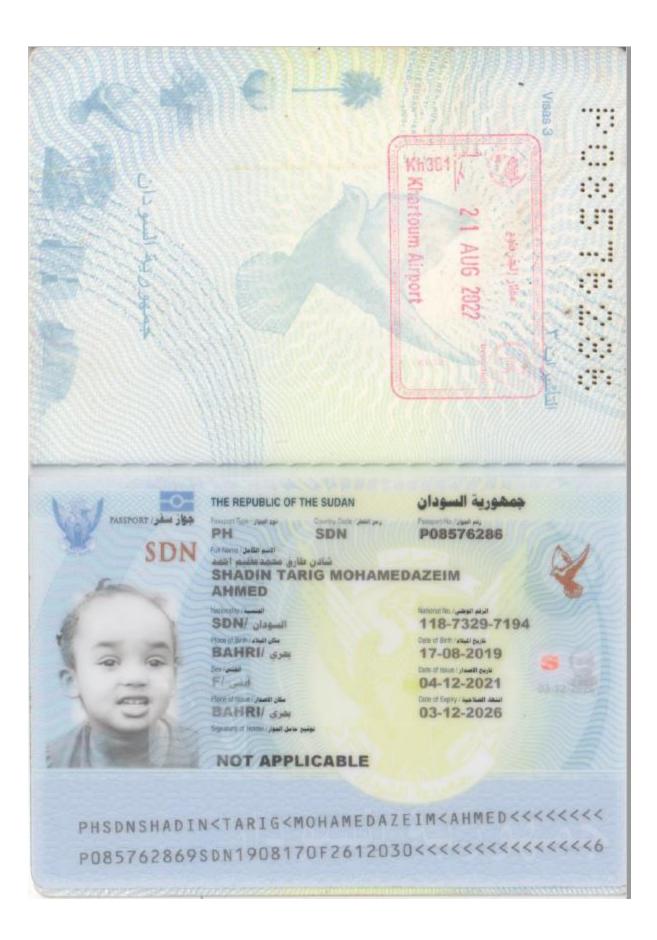

## Name: SHADIN TARIG MOHAMEDAZEIM AHMED

Passport Number: Passport Expiry: Serial No:

Residency Type:

Employer:

30131973601343 ابنه طارق محمد عظیم احمد عثمان

P08576286

03/12/2026

رقم جواز السفر: تاريخ انتهاءالجواز: الرقم المسلسل: نوع الرخصية: المستقدم :