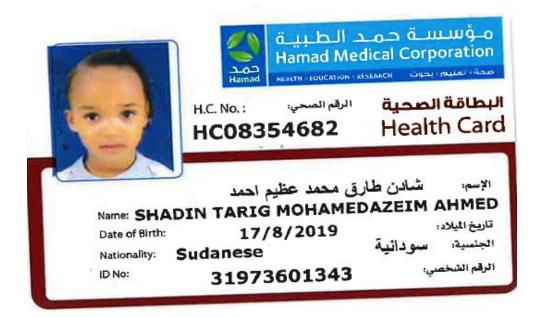

## **APPLICANT INFORMATION**

| Family Name (as per passport): Ahmed                         | Gender: Male: 🗆 Female: 📈                                            |  |  |  |
|--------------------------------------------------------------|----------------------------------------------------------------------|--|--|--|
| First Name (as per passport):<br>Shadin                      | Date of Birth (DD/MM/YYYY):<br>17/08/2019                            |  |  |  |
| Place of Birth (City/State):<br>Bahri / Khartoum             | Country of Birth: Sudan                                              |  |  |  |
| Passport No.: P08576286                                      | Nationality: Sudan                                                   |  |  |  |
| Qatar ID No.: 31973601343                                    | HMC Medical Card No.:<br>HCO8354682                                  |  |  |  |
| Religion: (required by Muslim Christian<br>MOEHE) Other      | Year Group/Class requested for admission:<br>2023 / Foundation Stage |  |  |  |
| PROFILE OF LANGUAGES SPOKEN AT HOME (th                      | is will help us to place your child appropriately):                  |  |  |  |
| The child speaks mainly in Arabic (language                  | e) at home.                                                          |  |  |  |
| Her/she can understand English: Well 🗆 Little 🗆 Not at All 📈 | 23 19 2021                                                           |  |  |  |
|                                                              | child mainly in Arabic                                               |  |  |  |
| Father's native language is ArabiC speaks to his of          | child mainly in <u>Arabic</u>                                        |  |  |  |
| Nanny's/Maid's native language is speaks                     | to her child mainly in                                               |  |  |  |

| State Of<br>Residency |             |                | دو لة قطر<br>رخصة إقامة |
|-----------------------|-------------|----------------|-------------------------|
| ID.No:                | 31973601343 | الرقم الشخصي:  | -                       |
| D.O.B:                | 17/08/2019  | تاريخ الميلاد: |                         |
| Expiry:               | 22/08/2023  | الصلاحية:      | 100                     |
|                       | سودانية     | الجنسية:       |                         |
| Nationality:          | SUDAN       |                |                         |
| Occupation:           | طفلة        | المهنة:        | A 141                   |
|                       | احمد        | ارق محمدعظيم   | الإسم: شادن ط           |