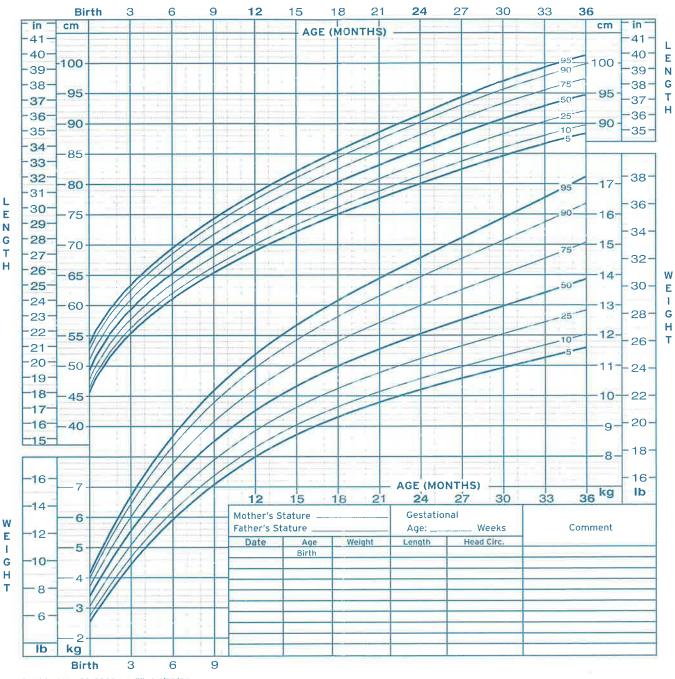

## Birth to 36 months : Boys Length-for-age and Weight-for-age percentiles

- ×

~

Published May 30, 2000 (modified 4/20/01). SOURCE: Developed by the National Center for Health Statistics in collaboration with the National Center for Chronic Disease Prevention and Health Promotion (2000) http://www.cdc.gov/growthcharts The World's Premier LNG Company www.qatargas.com.qa