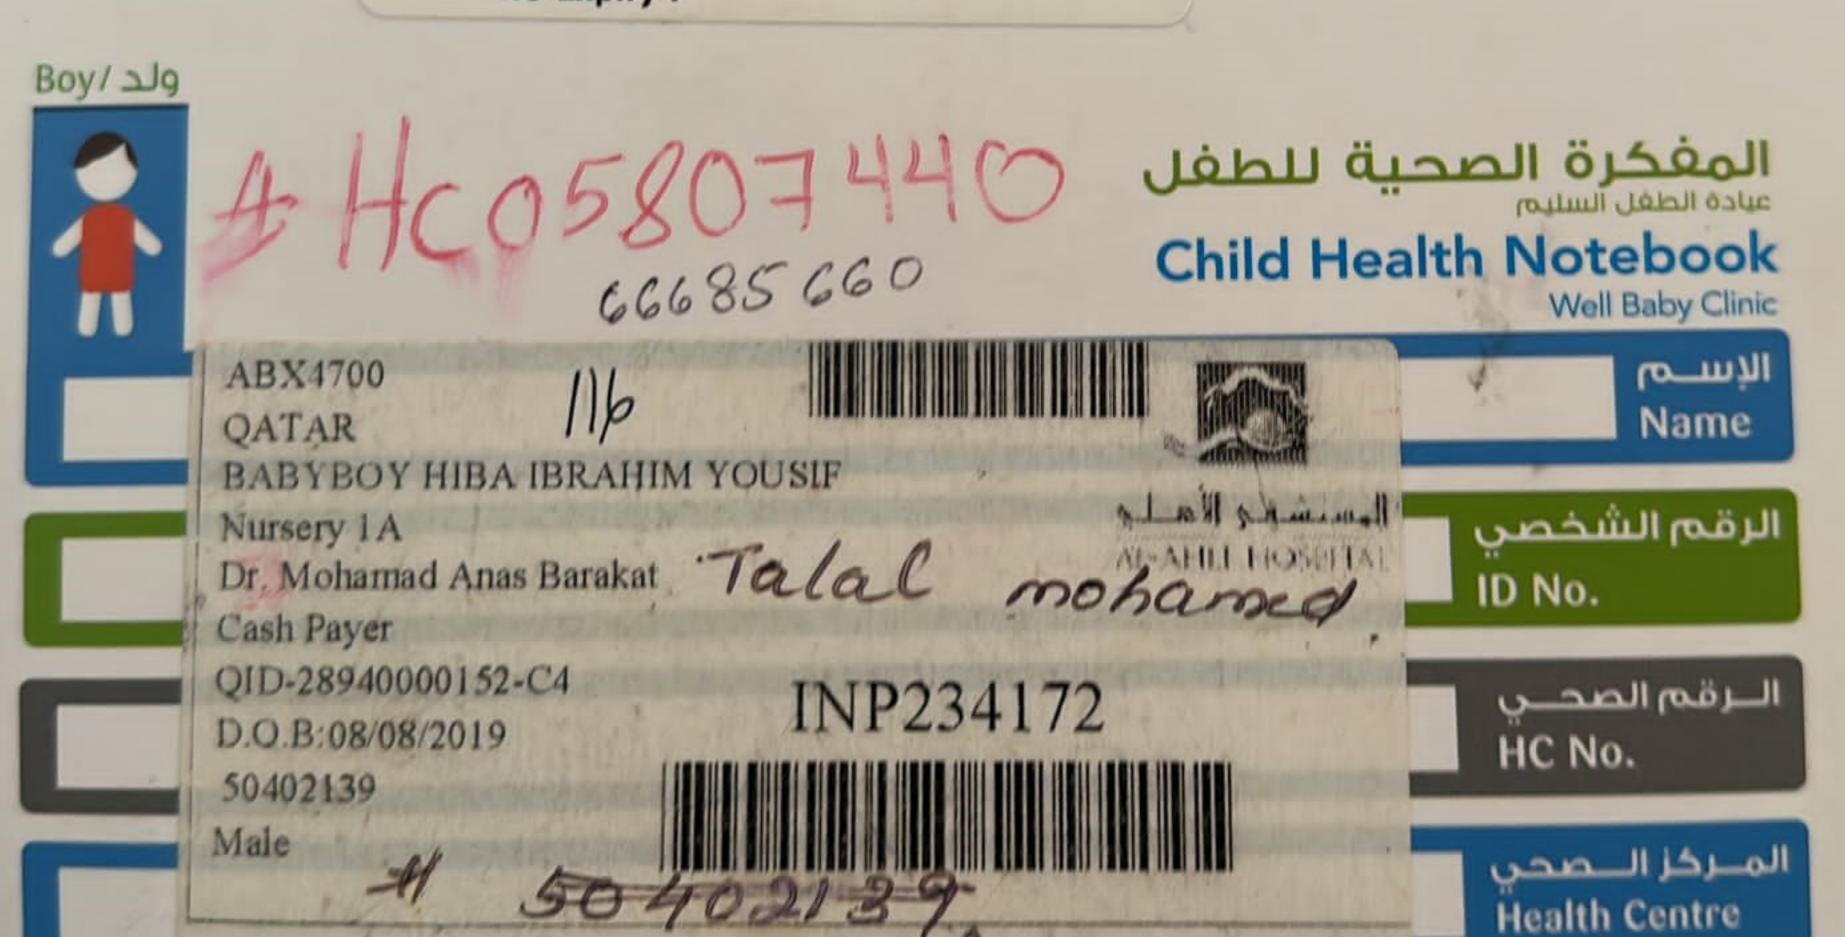

مدير إدارة الصحة العامة

Director of Public Health Department

HC NUMBER: HC05807440

NAME: BABY OF HEBA IBRAHIM RAIYA

NATIONALITY: Jordanian

DOB: 08/08/2019 GENDER: Male

**HC Expiry**:

| Others                                   |                     |                    |                                               |
|------------------------------------------|---------------------|--------------------|-----------------------------------------------|
| Tetanus – zunstat                        |                     |                    |                                               |
| الثنائي – 14                             |                     |                    |                                               |
| المنشنما يأمثا<br>ما عام B - قلمانياما   |                     |                    |                                               |
| OPV B - جومفاا الفهاال                   | 1200/100/1          |                    |                                               |
| PCV B – قلمشنماا قيماً الارابوية المنشطة |                     |                    |                                               |
| Actra - Setuni<br>Retra - Setuni         | 1007-1001           |                    |                                               |
| الجديري المائي<br>Varicella              | a-91-86             |                    |                                               |
| MMR                                      | n-01-86             | nortoli            |                                               |
| الكين (ا) معالي (ا)<br>Hep A             |                     |                    |                                               |
|                                          | ווהנשט ועפוט<br>זפר | قياشا<br>ما<br>bns | ाां क्वाउ शिक्यट्या।<br>Signature and Remarks |
| Ilcario àc<br>JanisgA .mml               | 9                   | Ju, ś<br>jeg       |                                               |

# موسسة حملا الطبية Hamad Medical Corporation

HEALTH . EDUCATION . RESEARCH

صحة ، تعليم ، بحوث

H.C. No.:

الرقم الصحى:

HC05807440

العطاقةالصحية Health Card

طلال محمد مصطفى غربيه

الإسم:

Name: TALAL MOHAMMAD MUSTSFA GHARBEYAH

Date of Birth:

8/8/2019

Nationality

Jordanian

ID No:

تاريخ الميلاد:

الحنسية:

3194000797

IF YOU FIND THIS CARD, PLEASE RETURN TO THE SECURITY DEPARTMENT OF HAMAD MEDICAL CORPORATION إذا وجدت هذه البطاقة الرجاء إعادتها إلى قسم الأمن في مؤسسة حمد الطبية