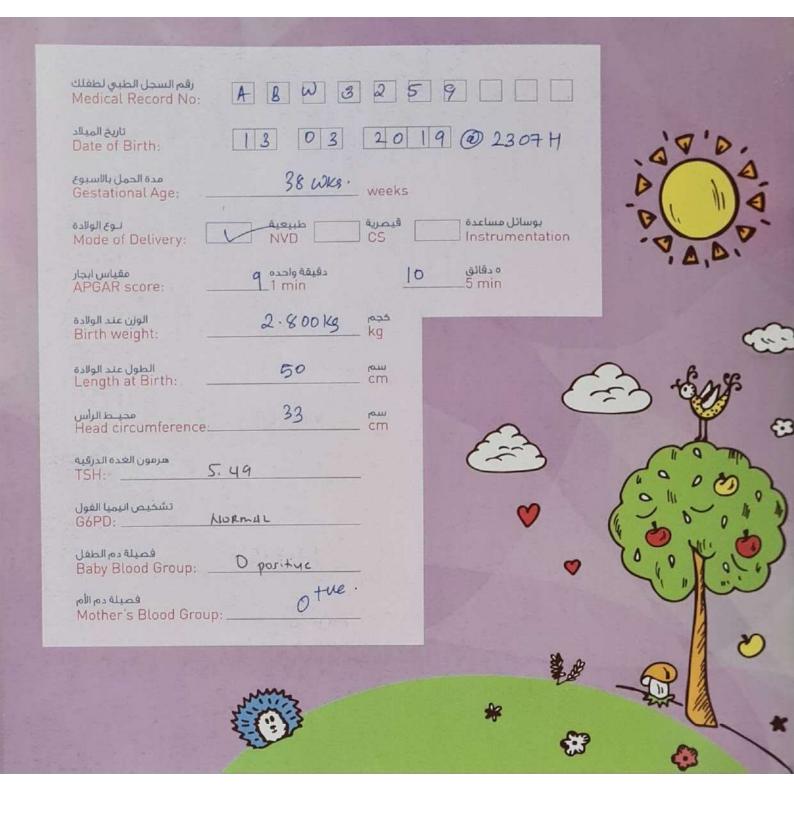

## ادة ميسلاد / Birth Certificate

**Baby Name** اسم المولود SYED SULAIMAN HAMID ZAHIDI

Sex Male الجنس

Date of Birth 13/03/2019 (06/07/1440)تاريخ الميلاد

Date of Birth in Words THIRTEENTH OF MARCH TWO THOUSAND NINETEENTH تاريخ الميلاد بالحروف

Place of Birth AL-AHLI HOSPITAL - QATAR محل المبلاد

Father's Name ALI AHMED ZAHIDI HAMID HUSSAIN SABA

Religion MUSLIM

Nationality of Father **PAKISTAN** 

Mother's Name SHAGUETA ALL

Religion MUSLIM

Nationality of Mother **PAKISTAN** 

Registration Number 005836/2019

Registration Date 18/03/2019 07.23 AM

I certify that the above is a true copy of an entry in the register of

births of the Public Health Department, Doha-Qatar.

الحكتور/ محمدين حمدال ثاني Dr. Mohammed H. Al. Than