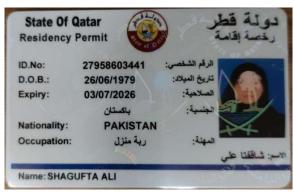

### **FAMILY INFORMATION**

| Home Address (in Qatar):                                                                                   |                    |                      |                               |                             |
|------------------------------------------------------------------------------------------------------------|--------------------|----------------------|-------------------------------|-----------------------------|
| B-424, Al Khor Community, Al Khor                                                                          |                    |                      |                               |                             |
| SPO                                                                                                        | ONSORING PAREN     | T'S INFORMATION      |                               |                             |
| Name: (as per passport)<br>Ali Ahmed Zahidi                                                                |                    | Father ☑ Mother □    |                               |                             |
| Company: Qatargas ☑ AKIS ☐ Other ☐ (pl                                                                     | ease specify)      |                      |                               | Staff No.: <b>15595</b>     |
| Qatar ID No.: <b>27058603118</b>                                                                           |                    | Nationality: Pakista | ın                            |                             |
| Mobile No.: <b>+974 33843041</b>                                                                           | Home Tel. No.: +9  | 974 44569782         | Work Tel                      | . No.: <b>+974 44738074</b> |
| Work Email Address: azahidi@qatargas                                                                       |                    |                      | Preferred<br>Work<br>Personal | d contact:                  |
|                                                                                                            | OTHER PARENT'S     | INFORMATION          |                               |                             |
| Name: Shagufta Ali<br>as per passport)                                                                     |                    |                      |                               | Father □ Mother ☑           |
| Qatar ID No.: <b>27958603441</b>                                                                           |                    | Nationality: Pakista | n                             |                             |
| Mobile No.: +974 66195121                                                                                  | Home Tel. No.: +   | 974 44569782         | Work Tel                      | . No.: <b>N/A</b>           |
| Email Address:<br>shaguftaali79@gma                                                                        | nil.com            |                      |                               |                             |
| mergency Contact INFORMATION (                                                                             | other than parents | s and currently resi | ding in Qa                    | tar)                        |
| Name: <b>Syeda Hija Saba</b>                                                                               | Relationship: S    | ister                | Tel No(s).:<br>+974 50464072  |                             |
| ETAILS OF OTHER SIBLINGS CURRENTL O YOU CURRENTLY HAVE CHILDREN REGISTE YES, PLEASE PROVIDE DETAILS BELOW: |                    | ]/NO ☑ NO. OF C      | CHILD/REN                     | IN AKIS                     |
| Name                                                                                                       |                    | Year                 |                               | House                       |
|                                                                                                            |                    |                      |                               |                             |
|                                                                                                            |                    |                      |                               |                             |
|                                                                                                            |                    |                      |                               |                             |
|                                                                                                            |                    |                      |                               |                             |