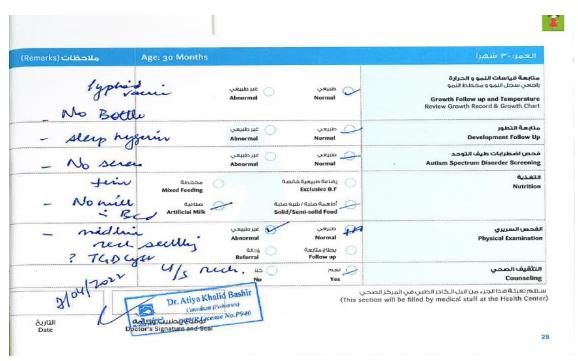

| العمر: ١٨ شهرا                                                                                                                           |                                                                        | Age: 18 Months                                                                          | ملاحظات (Remarks)          |
|------------------------------------------------------------------------------------------------------------------------------------------|------------------------------------------------------------------------|-----------------------------------------------------------------------------------------|----------------------------|
| متابعة قياسات النمو و الحرارة<br>راجعي سجل النمو و مخطط النمو<br>Growth Follow up and Temperature<br>Review Growth Record & Growth Chart | طبیعی<br>Normal                                                        | غير طبيعي<br>IsmrondA                                                                   | 12418                      |
| متابعة التطور<br>Development Follow Up                                                                                                   | طبیغی<br>Normal                                                        | غير طبيعت<br>Abnormal                                                                   | mout vacus                 |
| فحص اضطرابات طيف التوحد<br>Autism Spectrum Disorder Screening                                                                            | طبیعی<br>Normal                                                        | غیر طبیعت<br>IsmrondA                                                                   | - Can sau                  |
| التطعيم (راجعي حدول التطعيمات)<br>(Vaccination (Review Vaccination Schedule                                                              | yosei 😂                                                                | No No                                                                                   | - Can seal<br>- Steephygon |
| التغذية<br>Nutrition                                                                                                                     | فاعث طبعية<br>Exclusive B.F<br>خطعه صنية / شبه م<br>id/Semi-solid Food | طفلاغه<br>Mixed Feeding<br>فيدانه<br>Artificial Milk                                    | - Dier.                    |
| الفحص السريري<br>Physical Examination                                                                                                    | Normal PP LEDS of USE                                                  | Abnormal Peterral Referral                                                              | moline                     |
| التثقيف الصحي<br>Counseling                                                                                                              | দেহা<br>Yes                                                            | No No                                                                                   | 1 9/5 nech                 |
| سلتم تعبئة هذا الجزء من فيل الكادر الطبي في المرك<br>vill be filled by medical staff at the Health Center<br>2                           | الصحي<br>This section)                                                 | iya Khalid Bashir<br>Consultum (Pedemics)<br>PAS UFFISU SAGO<br>Pr's Signature and Seal | Oq 12 Dr. A                |