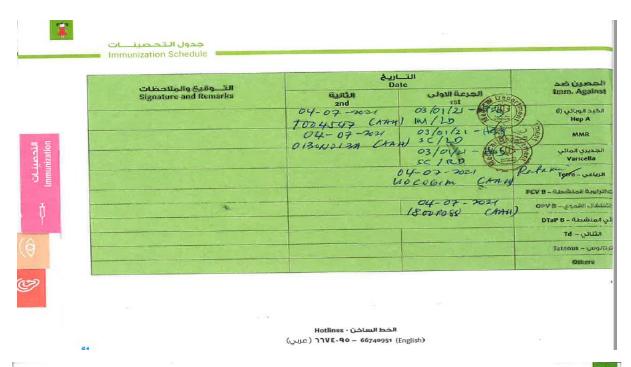

| Abnormal Peterral Referral                                                              | moline                     |
| التثقيف الصحي<br>Counseling                                                                                                              | দেহা<br>Yes                                                            | No No                                                                                   | 1 9/5 nech                 |
| سلتم تعبئة هذا الجزء من فيل الكادر الطبي في المرك<br>vill be filled by medical staff at the Health Center<br>2                           | الصحي<br>This section)                                                 | iya Khalid Bashir<br>Consultum (Pedemics)<br>PAS UFFISU SAGO<br>Pr's Signature and Seal | Oq 12 Dr. A                |







| ملاحظات<br>Remarks | درجة الحرارة<br>Temperature | محيط الرأس<br>H.C. | الطول<br>Hgt. | الوزن<br>Wt. | العمر<br>Age                            | التاريخ<br>Date                         |
|--------------------|-----------------------------|--------------------|---------------|--------------|-----------------------------------------|-----------------------------------------|
|                    | 36.90                       | 36 un              | SICM          | 4.46         | 2 mon                                   | ntes 19/2                               |
|                    | 36-6°C                      | 40 cm              | 65 cm         | 6-5hg        | 6 mm.                                   | 18/6/                                   |
|                    | 36(5)