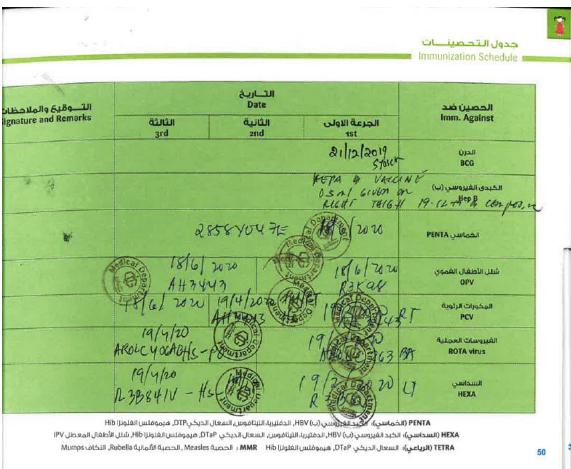

| Abnormal Peterral Referral                                                              | moline                     |
| التثقيف الصحي<br>Counseling                                                                                                              | দেহা<br>Yes                                                            | No No                                                                                   | 1 9/5 nech                 |
| سلتم تعبئة هذا الجزء من فيل الكادر الطبي في المرك<br>vill be filled by medical staff at the Health Center<br>2                           | الصحي<br>This section)                                                 | iya Khalid Bashir<br>Consultum (Pedemics)<br>PAS UFFISU SAGO<br>Pr's Signature and Seal | Oq 12 Dr. A                |







| ملاحظات<br>Remarks | درجة الحرارة<br>Temperature | محيط الرأس<br>H.C. | الطول<br>Hgt. | الوزن<br>Wt. | العمر<br>Age                            | التاريخ<br>Date                         |
|--------------------|-----------------------------|--------------------|---------------|--------------|-----------------------------------------|-----------------------------------------|
|                    | 36.90                       | 36 un              | SICM          | 4.46         | 2 mon                                   | ntes 19/2                               |
|                    | 36-6°C                      | 40 cm              | 65 cm         | 6-5hg        | 6 mm.                                   | 18/6/                                   |
|                    | 36(5)