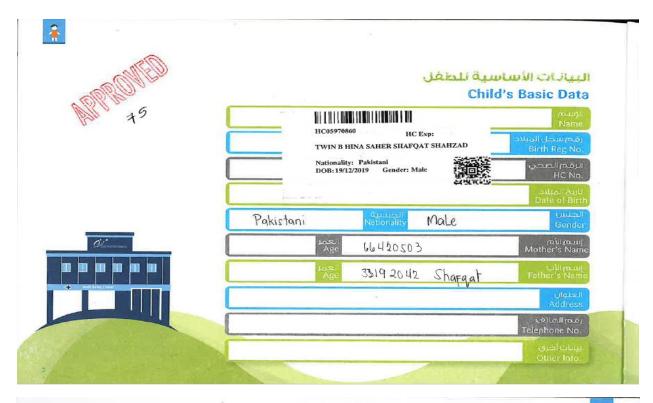

TWIN-B.

ABY9504
PAKISTAN
MUHAMMAD WALI

Dr. Atiya Khalid Bashir
Alkoot Insurance and Reinsurance Company
QID-31958602051
D.O.B:19/12/2019
Pediatrics
33192042
Male

| AND THE AND SECTION AND SECTIO |                                                        | البيانات الأولية : (عند الولادة At Birth) ،                                                                           |
|--------------------------------------------------------------------------------------------------------------------------------------------------------------------------------------------------------------------------------------------------------------------------------------------------------------------------------------------------------------------------------------------------------------------------------------------------------------------------------------------------------------------------------------------------------------------------------------------------------------------------------------------------------------------------------------------------------------------------------------------------------------------------------------------------------------------------------------------------------------------------------------------------------------------------------------------------------------------------------------------------------------------------------------------------------------------------------------------------------------------------------------------------------------------------------------------------------------------------------------------------------------------------------------------------------------------------------------------------------------------------------------------------------------------------------------------------------------------------------------------------------------------------------------------------------------------------------------------------------------------------------------------------------------------------------------------------------------------------------------------------------------------------------------------------------------------------------------------------------------------------------------------------------------------------------------------------------------------------------------------------------------------------------------------------------------------------------------------------------------------------------|--------------------------------------------------------|-----------------------------------------------------------------------------------------------------------------------|
|                                                                                                                                                                                                                                                                                                                                                                                                                                                                                                                                                                                                                                                                                                                                                                                                                                                                                                                                                                                                                                                                                                                                                                                                                                                                                                                                                                                                                                                                                                                                                                                                                                                                                                                                                                                                                                                                                                                                                                                                                                                                                                                                |                                                        | تتنم تعبئـةً هذا الجـزء من قبل الكادر الطبي في مستبلًـ في<br>section will be filled by medical staff at Birth hospita |
| Child Info  Date of Birth: Place of Birth:                                                                                                                                                                                                                                                                                                                                                                                                                                                                                                                                                                                                                                                                                                                                                                                                                                                                                                                                                                                                                                                                                                                                                                                                                                                                                                                                                                                                                                                                                                                                                                                                                                                                                                                                                                                                                                                                                                                                                                                                                                                                                     | 19/12/2019 at 085                                      | معلومات الطفل<br>تاريخ الولادة: H بأ<br>مكان الولادة: TOM                                                             |
| Apgar Score 1st Mi<br>5th Mi                                                                                                                                                                                                                                                                                                                                                                                                                                                                                                                                                                                                                                                                                                                                                                                                                                                                                                                                                                                                                                                                                                                                                                                                                                                                                                                                                                                                                                                                                                                                                                                                                                                                                                                                                                                                                                                                                                                                                                                                                                                                                                   | 20) - 100 100 100 100 100 100 100 100 100 1            | ن <mark>شراف</mark> : (طبیب – قابلة – بدون)<br><b>ندقیقه</b> الاولی:<br>الخامسة:<br>العاشرة:                          |
| NICU Admission  Yes N  Duration:                                                                                                                                                                                                                                                                                                                                                                                                                                                                                                                                                                                                                                                                                                                                                                                                                                                                                                                                                                                                                                                                                                                                                                                                                                                                                                                                                                                                                                                                                                                                                                                                                                                                                                                                                                                                                                                                                                                                                                                                                                                                                               | o observation                                          | دخول العناية المركزة لسبب: نعم لا لا لمدة:                                                                            |
| Growth Measure Weight 1970 k Head Circumference                                                                                                                                                                                                                                                                                                                                                                                                                                                                                                                                                                                                                                                                                                                                                                                                                                                                                                                                                                                                                                                                                                                                                                                                                                                                                                                                                                                                                                                                                                                                                                                                                                                                                                                                                                                                                                                                                                                                                                                                                                                                                | ement<br>gx* Height <u>L165</u> cmx* *;<br>e_31:5 cmx* | ق <mark>ياسات النمو عند الولادة:</mark><br>لوان: خجم * الطول سم<br>وحيط الراس سم * 4.5.5 لم                           |
| Delivery  Normal Caesarian                                                                                                                                                                                                                                                                                                                                                                                                                                                                                                                                                                                                                                                                                                                                                                                                                                                                                                                                                                                                                                                                                                                                                                                                                                                                                                                                                                                                                                                                                                                                                                                                                                                                                                                                                                                                                                                                                                                                                                                                                                                                                                     | Nentous<br>Forceps                                     | <b>لولادة:</b><br>( طبيعية شفاط<br>( فيصرية ( جفت                                                                     |
| Pregnancy Info: Gestational Age Single Twin                                                                                                                                                                                                                                                                                                                                                                                                                                                                                                                                                                                                                                                                                                                                                                                                                                                                                                                                                                                                                                                                                                                                                                                                                                                                                                                                                                                                                                                                                                                                                                                                                                                                                                                                                                                                                                                                                                                                                                                                                                                                                    | C (Wks) Triple Other                                   | معلومات الحمل:<br>سابية الحمل:<br>مفيد توام ثلاثي<br>توام ثنائي لذي                                                   |