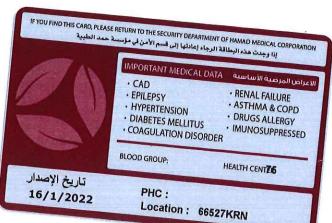

# **REGISTRATION FORM - AKIS British Curriculum**

| FOR OFFICE USE ONLY - To be completed by the Admissions Office                                                                                                                                                                                                                                                                                                                                                                                                                                                                                                                                                                                                                                                                                                                                                                                                                                                                                                                                                                                                                                                                                                                                                                                                                                                                                                                                                                                                                                                                                                                                                                                                                                                                                                                                                                                                                                                                                                                                                                                                                                                                |                   |                                                     |  |  |
|-------------------------------------------------------------------------------------------------------------------------------------------------------------------------------------------------------------------------------------------------------------------------------------------------------------------------------------------------------------------------------------------------------------------------------------------------------------------------------------------------------------------------------------------------------------------------------------------------------------------------------------------------------------------------------------------------------------------------------------------------------------------------------------------------------------------------------------------------------------------------------------------------------------------------------------------------------------------------------------------------------------------------------------------------------------------------------------------------------------------------------------------------------------------------------------------------------------------------------------------------------------------------------------------------------------------------------------------------------------------------------------------------------------------------------------------------------------------------------------------------------------------------------------------------------------------------------------------------------------------------------------------------------------------------------------------------------------------------------------------------------------------------------------------------------------------------------------------------------------------------------------------------------------------------------------------------------------------------------------------------------------------------------------------------------------------------------------------------------------------------------|-------------------|-----------------------------------------------------|--|--|
| Academic Year: 2023                                                                                                                                                                                                                                                                                                                                                                                                                                                                                                                                                                                                                                                                                                                                                                                                                                                                                                                                                                                                                                                                                                                                                                                                                                                                                                                                                                                                                                                                                                                                                                                                                                                                                                                                                                                                                                                                                                                                                                                                                                                                                                           |                   |                                                     |  |  |
| Admission Number:                                                                                                                                                                                                                                                                                                                                                                                                                                                                                                                                                                                                                                                                                                                                                                                                                                                                                                                                                                                                                                                                                                                                                                                                                                                                                                                                                                                                                                                                                                                                                                                                                                                                                                                                                                                                                                                                                                                                                                                                                                                                                                             | Date of Admi      | ssion: 5 March, 23                                  |  |  |
| Admitted into Year:                                                                                                                                                                                                                                                                                                                                                                                                                                                                                                                                                                                                                                                                                                                                                                                                                                                                                                                                                                                                                                                                                                                                                                                                                                                                                                                                                                                                                                                                                                                                                                                                                                                                                                                                                                                                                                                                                                                                                                                                                                                                                                           | 1                 | 20  2                                               |  |  |
| No. Administra                                                                                                                                                                                                                                                                                                                                                                                                                                                                                                                                                                                                                                                                                                                                                                                                                                                                                                                                                                                                                                                                                                                                                                                                                                                                                                                                                                                                                                                                                                                                                                                                                                                                                                                                                                                                                                                                                                                                                                                                                                                                                                                |                   |                                                     |  |  |
| New Admission                                                                                                                                                                                                                                                                                                                                                                                                                                                                                                                                                                                                                                                                                                                                                                                                                                                                                                                                                                                                                                                                                                                                                                                                                                                                                                                                                                                                                                                                                                                                                                                                                                                                                                                                                                                                                                                                                                                                                                                                                                                                                                                 | Readmission       |                                                     |  |  |
|                                                                                                                                                                                                                                                                                                                                                                                                                                                                                                                                                                                                                                                                                                                                                                                                                                                                                                                                                                                                                                                                                                                                                                                                                                                                                                                                                                                                                                                                                                                                                                                                                                                                                                                                                                                                                                                                                                                                                                                                                                                                                                                               |                   |                                                     |  |  |
| This application will not be accepted with                                                                                                                                                                                                                                                                                                                                                                                                                                                                                                                                                                                                                                                                                                                                                                                                                                                                                                                                                                                                                                                                                                                                                                                                                                                                                                                                                                                                                                                                                                                                                                                                                                                                                                                                                                                                                                                                                                                                                                                                                                                                                    | thout the sub     | mission of ALL required documents                   |  |  |
| APPLICANT INFORMATION                                                                                                                                                                                                                                                                                                                                                                                                                                                                                                                                                                                                                                                                                                                                                                                                                                                                                                                                                                                                                                                                                                                                                                                                                                                                                                                                                                                                                                                                                                                                                                                                                                                                                                                                                                                                                                                                                                                                                                                                                                                                                                         |                   |                                                     |  |  |
| Family Name (as per passport):                                                                                                                                                                                                                                                                                                                                                                                                                                                                                                                                                                                                                                                                                                                                                                                                                                                                                                                                                                                                                                                                                                                                                                                                                                                                                                                                                                                                                                                                                                                                                                                                                                                                                                                                                                                                                                                                                                                                                                                                                                                                                                |                   | /                                                   |  |  |
| PERMADHI                                                                                                                                                                                                                                                                                                                                                                                                                                                                                                                                                                                                                                                                                                                                                                                                                                                                                                                                                                                                                                                                                                                                                                                                                                                                                                                                                                                                                                                                                                                                                                                                                                                                                                                                                                                                                                                                                                                                                                                                                                                                                                                      |                   | Gender: Male: □ Female: ☑                           |  |  |
| First Name (as per passport):                                                                                                                                                                                                                                                                                                                                                                                                                                                                                                                                                                                                                                                                                                                                                                                                                                                                                                                                                                                                                                                                                                                                                                                                                                                                                                                                                                                                                                                                                                                                                                                                                                                                                                                                                                                                                                                                                                                                                                                                                                                                                                 |                   | Date of Birth (DD/MM/YYYY):                         |  |  |
| SABRINA ZARA                                                                                                                                                                                                                                                                                                                                                                                                                                                                                                                                                                                                                                                                                                                                                                                                                                                                                                                                                                                                                                                                                                                                                                                                                                                                                                                                                                                                                                                                                                                                                                                                                                                                                                                                                                                                                                                                                                                                                                                                                                                                                                                  |                   | 04 NOVEMBER 2018                                    |  |  |
| Place of Birth (City/ State):                                                                                                                                                                                                                                                                                                                                                                                                                                                                                                                                                                                                                                                                                                                                                                                                                                                                                                                                                                                                                                                                                                                                                                                                                                                                                                                                                                                                                                                                                                                                                                                                                                                                                                                                                                                                                                                                                                                                                                                                                                                                                                 |                   | Country of Birth:                                   |  |  |
| BALIKPAPAN                                                                                                                                                                                                                                                                                                                                                                                                                                                                                                                                                                                                                                                                                                                                                                                                                                                                                                                                                                                                                                                                                                                                                                                                                                                                                                                                                                                                                                                                                                                                                                                                                                                                                                                                                                                                                                                                                                                                                                                                                                                                                                                    | 1                 | INDONESIA                                           |  |  |
| Passport No.:                                                                                                                                                                                                                                                                                                                                                                                                                                                                                                                                                                                                                                                                                                                                                                                                                                                                                                                                                                                                                                                                                                                                                                                                                                                                                                                                                                                                                                                                                                                                                                                                                                                                                                                                                                                                                                                                                                                                                                                                                                                                                                                 |                   | Nationality:    NDONESIAN                           |  |  |
| C 3 6 6 0 5 5 1                                                                                                                                                                                                                                                                                                                                                                                                                                                                                                                                                                                                                                                                                                                                                                                                                                                                                                                                                                                                                                                                                                                                                                                                                                                                                                                                                                                                                                                                                                                                                                                                                                                                                                                                                                                                                                                                                                                                                                                                                                                                                                               |                   | HMC Medical Card No.:                               |  |  |
| Qatar ID No.: 3 18 3 6 0 0 0 1 2 0                                                                                                                                                                                                                                                                                                                                                                                                                                                                                                                                                                                                                                                                                                                                                                                                                                                                                                                                                                                                                                                                                                                                                                                                                                                                                                                                                                                                                                                                                                                                                                                                                                                                                                                                                                                                                                                                                                                                                                                                                                                                                            |                   | HC 07-60 1544                                       |  |  |
| Religion: (required by Muslim M Christian                                                                                                                                                                                                                                                                                                                                                                                                                                                                                                                                                                                                                                                                                                                                                                                                                                                                                                                                                                                                                                                                                                                                                                                                                                                                                                                                                                                                                                                                                                                                                                                                                                                                                                                                                                                                                                                                                                                                                                                                                                                                                     |                   | /ear Group/ Class requested for admission:          |  |  |
| MOEHE)  Other   Other |                   | FONDATION STAGE, AUTUMN 2023                        |  |  |
| PROFILE OF LANGUAGES SPOKEN                                                                                                                                                                                                                                                                                                                                                                                                                                                                                                                                                                                                                                                                                                                                                                                                                                                                                                                                                                                                                                                                                                                                                                                                                                                                                                                                                                                                                                                                                                                                                                                                                                                                                                                                                                                                                                                                                                                                                                                                                                                                                                   | AT HOME (th       | 's will help us to place your child appropriately): |  |  |
| The child speaks mainly in BAHASA INDONESIA                                                                                                                                                                                                                                                                                                                                                                                                                                                                                                                                                                                                                                                                                                                                                                                                                                                                                                                                                                                                                                                                                                                                                                                                                                                                                                                                                                                                                                                                                                                                                                                                                                                                                                                                                                                                                                                                                                                                                                                                                                                                                   | (languag          | e) at home.                                         |  |  |
| Her/she can understand English: Well □ Little 🗹                                                                                                                                                                                                                                                                                                                                                                                                                                                                                                                                                                                                                                                                                                                                                                                                                                                                                                                                                                                                                                                                                                                                                                                                                                                                                                                                                                                                                                                                                                                                                                                                                                                                                                                                                                                                                                                                                                                                                                                                                                                                               | /<br>Not at All □ |                                                     |  |  |
| Mother's native language is BAHASA INDONESIA                                                                                                                                                                                                                                                                                                                                                                                                                                                                                                                                                                                                                                                                                                                                                                                                                                                                                                                                                                                                                                                                                                                                                                                                                                                                                                                                                                                                                                                                                                                                                                                                                                                                                                                                                                                                                                                                                                                                                                                                                                                                                  | speaks to her     | child mainly in BAHASA INDONESIA_                   |  |  |
| Father's native language is BAHASA INDONESIA speaks to his child mainly in BAHASA INDONESIA                                                                                                                                                                                                                                                                                                                                                                                                                                                                                                                                                                                                                                                                                                                                                                                                                                                                                                                                                                                                                                                                                                                                                                                                                                                                                                                                                                                                                                                                                                                                                                                                                                                                                                                                                                                                                                                                                                                                                                                                                                   |                   |                                                     |  |  |
| Nanny's/Maid's native language isspeaks to her child mainly in                                                                                                                                                                                                                                                                                                                                                                                                                                                                                                                                                                                                                                                                                                                                                                                                                                                                                                                                                                                                                                                                                                                                                                                                                                                                                                                                                                                                                                                                                                                                                                                                                                                                                                                                                                                                                                                                                                                                                                                                                                                                |                   |                                                     |  |  |
| DETAILS OF LAST SCHOOL (if applicable)                                                                                                                                                                                                                                                                                                                                                                                                                                                                                                                                                                                                                                                                                                                                                                                                                                                                                                                                                                                                                                                                                                                                                                                                                                                                                                                                                                                                                                                                                                                                                                                                                                                                                                                                                                                                                                                                                                                                                                                                                                                                                        |                   |                                                     |  |  |
| School Name:                                                                                                                                                                                                                                                                                                                                                                                                                                                                                                                                                                                                                                                                                                                                                                                                                                                                                                                                                                                                                                                                                                                                                                                                                                                                                                                                                                                                                                                                                                                                                                                                                                                                                                                                                                                                                                                                                                                                                                                                                                                                                                                  |                   | Year:                                               |  |  |
|                                                                                                                                                                                                                                                                                                                                                                                                                                                                                                                                                                                                                                                                                                                                                                                                                                                                                                                                                                                                                                                                                                                                                                                                                                                                                                                                                                                                                                                                                                                                                                                                                                                                                                                                                                                                                                                                                                                                                                                                                                                                                                                               |                   |                                                     |  |  |
| School Address:                                                                                                                                                                                                                                                                                                                                                                                                                                                                                                                                                                                                                                                                                                                                                                                                                                                                                                                                                                                                                                                                                                                                                                                                                                                                                                                                                                                                                                                                                                                                                                                                                                                                                                                                                                                                                                                                                                                                                                                                                                                                                                               |                   |                                                     |  |  |
|                                                                                                                                                                                                                                                                                                                                                                                                                                                                                                                                                                                                                                                                                                                                                                                                                                                                                                                                                                                                                                                                                                                                                                                                                                                                                                                                                                                                                                                                                                                                                                                                                                                                                                                                                                                                                                                                                                                                                                                                                                                                                                                               |                   |                                                     |  |  |
| Syllabus followed in the school: British ☐ American ☐                                                                                                                                                                                                                                                                                                                                                                                                                                                                                                                                                                                                                                                                                                                                                                                                                                                                                                                                                                                                                                                                                                                                                                                                                                                                                                                                                                                                                                                                                                                                                                                                                                                                                                                                                                                                                                                                                                                                                                                                                                                                         | ] IB□ Other□      | (please specify):                                   |  |  |