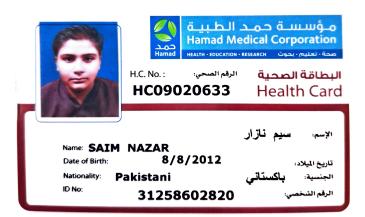

| IF YOU FIND THIS CARD, PLEASE RETURN TO THE SECURITY DEPARTMENT OF HAMAD MEDICAL CORPORATION<br>إذا وجدت هذه البطاقة الرجاء إعادتها إلى قسم الأمن في مؤسسة حمد الطبية |                                                                                                                  |                                                                                                        |
|-----------------------------------------------------------------------------------------------------------------------------------------------------------------------|------------------------------------------------------------------------------------------------------------------|--------------------------------------------------------------------------------------------------------|
|