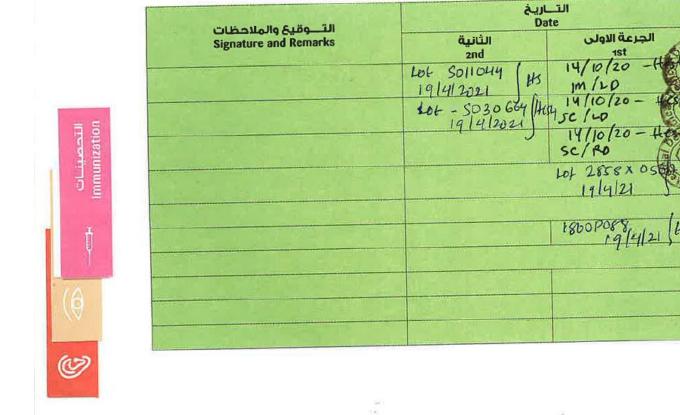

Female

Date of Birth

25/08/2019 (2

(24/12/1440)

Date of Birth in Words TWENTYFIFTH OF AUGUST TWO THOUSAND NINETEENTH

جدول التح**صيل**ات Immunization Schedule

| التـــوقيع والملاحظات | التــاريـخ<br>Date               |                          |                      | الحصين ضد                       |  |
|-----------------------|----------------------------------|--------------------------|----------------------|---------------------------------|--|
| Signature and Remarks | الثالثة<br>3rd                   | الثانية<br>2nd           | الجرعة الاولى<br>1st | Imm. Against                    |  |
|                       |                                  |                          | 37/8/2017 BA         | الحرن<br>BCG                    |  |
|                       |                                  |                          | 25/8/19              | الكيدى الفيروسي (ب)<br>Hep B    |  |
|                       | (m/                              | 06/07/20:<br>Rt - 258540 | 05-10-1              | الخماسي PENTA                   |  |
|                       | i ( all                          | PO - F                   | 06/7/20 - Hest       | شلل الأطفال الفموي OPV          |  |
|                       | 0-6/02/20 SE<br>AH 3443 - Hestyp | MART                     | AH 7000 7000 1       | المحورات الرئوية<br>PCV         |  |
|                       |                                  |                          |                      | الفيروسات العجلية<br>ROTA virus |  |
|                       | 4/5/2028                         | Standard (2)             | 1 Jon                | السداسي<br>HEXA                 |  |

PENTA (الخماسي): الكبد الغيروسي (ب) HBV, الدفتيريا، النيتاقوس, السعال الديكي DTP, هيموفلس الغلونزا Hib (المعطل PENTA (الشداسي): الكبد الغيروسي (ب) HBV, الدفتيريا، التيتاقوس, السعال الديكي DTaP, هيموفلس الغلونزا HBV, شئل الأطفال المعطل IPV (السداسي): الكبد الغيروسي (ب) Rubell, شيموفلس الغلونزا Measles (الحصية Rubell), الحصية الأنمانية Rubella, النكاف Rubella, النكاف Rubella, التحال

الخط الساخن - Hotlines (عربي) (عربي) 17**۷٤،۹٥ - 6674**0951 (English) الحصين ضد

Imm. Against

الكبد الوبائي (ا)

Нер А

MMR

الجديري الماثي Varicella

الرياعي – Tetra

لمخورات الرئوية المنشطة – PCV B

OPV B – شلل الأطفال الغموي الثلاثي المنشطة – DTaP B الثنائي – Td تيتانوس – Tetanus Others

باسيةب

H.C. No.:

الرقع الصحي:

البطاقة الصحية

HC05819689

Health Card

كاريا اشيك ايفائد