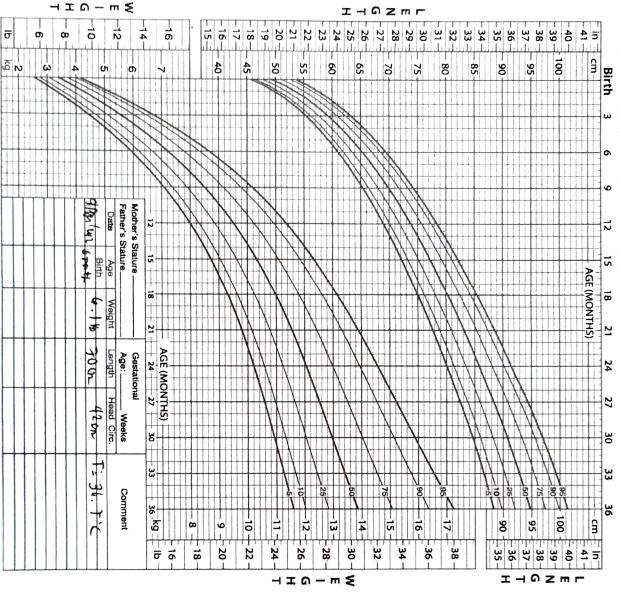

### Birth to 36 months: Girls Length-for-age and Weight-for-age percentiles

SOURCE: Developed by the National Center for Health Statistics in collaboration with the National Center for Chronic Disease Prevention and Health Promotion (2000)