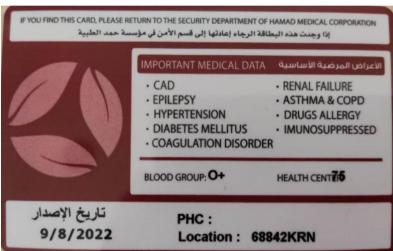

# **REGISTRATION FORM - AKIS British Curriculum**

| FOR OFFICE USE ONLY                                                                                                                                                                                                                                                                                                                                                                                                                                                                                                                                                                                                                                                                                                                                                                                                                                                                                                                                                                                                                                                                                                                                                                                                                                                                                                                                                                                                                                                                                                                                                                                                                                                                                                                                                                                                                                                                                                                                                                                                                                                                                                            | – To be comple   | eted by the Ad     | missions C            | Office             |                                         |                      |
|--------------------------------------------------------------------------------------------------------------------------------------------------------------------------------------------------------------------------------------------------------------------------------------------------------------------------------------------------------------------------------------------------------------------------------------------------------------------------------------------------------------------------------------------------------------------------------------------------------------------------------------------------------------------------------------------------------------------------------------------------------------------------------------------------------------------------------------------------------------------------------------------------------------------------------------------------------------------------------------------------------------------------------------------------------------------------------------------------------------------------------------------------------------------------------------------------------------------------------------------------------------------------------------------------------------------------------------------------------------------------------------------------------------------------------------------------------------------------------------------------------------------------------------------------------------------------------------------------------------------------------------------------------------------------------------------------------------------------------------------------------------------------------------------------------------------------------------------------------------------------------------------------------------------------------------------------------------------------------------------------------------------------------------------------------------------------------------------------------------------------------|------------------|--------------------|-----------------------|--------------------|-----------------------------------------|----------------------|
| Academic Year:                                                                                                                                                                                                                                                                                                                                                                                                                                                                                                                                                                                                                                                                                                                                                                                                                                                                                                                                                                                                                                                                                                                                                                                                                                                                                                                                                                                                                                                                                                                                                                                                                                                                                                                                                                                                                                                                                                                                                                                                                                                                                                                 |                  |                    |                       |                    |                                         |                      |
| Admission Number:                                                                                                                                                                                                                                                                                                                                                                                                                                                                                                                                                                                                                                                                                                                                                                                                                                                                                                                                                                                                                                                                                                                                                                                                                                                                                                                                                                                                                                                                                                                                                                                                                                                                                                                                                                                                                                                                                                                                                                                                                                                                                                              | Date of Adm      | Date of Admission: |                       |                    | Please attach (recent)  2 passport size |                      |
| Admitted into Year:                                                                                                                                                                                                                                                                                                                                                                                                                                                                                                                                                                                                                                                                                                                                                                                                                                                                                                                                                                                                                                                                                                                                                                                                                                                                                                                                                                                                                                                                                                                                                                                                                                                                                                                                                                                                                                                                                                                                                                                                                                                                                                            |                  | House:             |                       |                    | -                                       | photographs          |
|                                                                                                                                                                                                                                                                                                                                                                                                                                                                                                                                                                                                                                                                                                                                                                                                                                                                                                                                                                                                                                                                                                                                                                                                                                                                                                                                                                                                                                                                                                                                                                                                                                                                                                                                                                                                                                                                                                                                                                                                                                                                                                                                |                  |                    |                       | _                  | of your child                           |                      |
| <b>New Admission</b>                                                                                                                                                                                                                                                                                                                                                                                                                                                                                                                                                                                                                                                                                                                                                                                                                                                                                                                                                                                                                                                                                                                                                                                                                                                                                                                                                                                                                                                                                                                                                                                                                                                                                                                                                                                                                                                                                                                                                                                                                                                                                                           |                  | Readm              | ission                |                    |                                         |                      |
| This application will not l                                                                                                                                                                                                                                                                                                                                                                                                                                                                                                                                                                                                                                                                                                                                                                                                                                                                                                                                                                                                                                                                                                                                                                                                                                                                                                                                                                                                                                                                                                                                                                                                                                                                                                                                                                                                                                                                                                                                                                                                                                                                                                    | •                | ithout the sul     | omission c            | of <b>ALL</b> requ | uired do                                | cuments              |
| Family Name (as per passport):                                                                                                                                                                                                                                                                                                                                                                                                                                                                                                                                                                                                                                                                                                                                                                                                                                                                                                                                                                                                                                                                                                                                                                                                                                                                                                                                                                                                                                                                                                                                                                                                                                                                                                                                                                                                                                                                                                                                                                                                                                                                                                 | ION              |                    |                       |                    |                                         |                      |
|                                                                                                                                                                                                                                                                                                                                                                                                                                                                                                                                                                                                                                                                                                                                                                                                                                                                                                                                                                                                                                                                                                                                                                                                                                                                                                                                                                                                                                                                                                                                                                                                                                                                                                                                                                                                                                                                                                                                                                                                                                                                                                                                |                  |                    | Gender: N             | Male: □ Fer        | male: 🛭                                 |                      |
| Yong                                                                                                                                                                                                                                                                                                                                                                                                                                                                                                                                                                                                                                                                                                                                                                                                                                                                                                                                                                                                                                                                                                                                                                                                                                                                                                                                                                                                                                                                                                                                                                                                                                                                                                                                                                                                                                                                                                                                                                                                                                                                                                                           |                  |                    |                       |                    |                                         |                      |
| First Name (as per passport):                                                                                                                                                                                                                                                                                                                                                                                                                                                                                                                                                                                                                                                                                                                                                                                                                                                                                                                                                                                                                                                                                                                                                                                                                                                                                                                                                                                                                                                                                                                                                                                                                                                                                                                                                                                                                                                                                                                                                                                                                                                                                                  |                  |                    | Date of Birt          | th (DD/MM/Y        | YYY):                                   |                      |
| Zhi Xuan                                                                                                                                                                                                                                                                                                                                                                                                                                                                                                                                                                                                                                                                                                                                                                                                                                                                                                                                                                                                                                                                                                                                                                                                                                                                                                                                                                                                                                                                                                                                                                                                                                                                                                                                                                                                                                                                                                                                                                                                                                                                                                                       |                  |                    |                       |                    | 28/1                                    | 10/2014              |
| Place of Birth (City/ State):                                                                                                                                                                                                                                                                                                                                                                                                                                                                                                                                                                                                                                                                                                                                                                                                                                                                                                                                                                                                                                                                                                                                                                                                                                                                                                                                                                                                                                                                                                                                                                                                                                                                                                                                                                                                                                                                                                                                                                                                                                                                                                  |                  |                    | Country of Birth:     |                    |                                         |                      |
| Kuala Lumpur                                                                                                                                                                                                                                                                                                                                                                                                                                                                                                                                                                                                                                                                                                                                                                                                                                                                                                                                                                                                                                                                                                                                                                                                                                                                                                                                                                                                                                                                                                                                                                                                                                                                                                                                                                                                                                                                                                                                                                                                                                                                                                                   |                  |                    | Malaysia              |                    |                                         |                      |
| Passport No.:                                                                                                                                                                                                                                                                                                                                                                                                                                                                                                                                                                                                                                                                                                                                                                                                                                                                                                                                                                                                                                                                                                                                                                                                                                                                                                                                                                                                                                                                                                                                                                                                                                                                                                                                                                                                                                                                                                                                                                                                                                                                                                                  |                  |                    | Nationality:          |                    |                                         |                      |
| A54759620                                                                                                                                                                                                                                                                                                                                                                                                                                                                                                                                                                                                                                                                                                                                                                                                                                                                                                                                                                                                                                                                                                                                                                                                                                                                                                                                                                                                                                                                                                                                                                                                                                                                                                                                                                                                                                                                                                                                                                                                                                                                                                                      |                  |                    | Malaysian             |                    |                                         |                      |
| Qatar ID No.:                                                                                                                                                                                                                                                                                                                                                                                                                                                                                                                                                                                                                                                                                                                                                                                                                                                                                                                                                                                                                                                                                                                                                                                                                                                                                                                                                                                                                                                                                                                                                                                                                                                                                                                                                                                                                                                                                                                                                                                                                                                                                                                  |                  |                    | HMC Medical Card No.: |                    |                                         |                      |
| 31445800156                                                                                                                                                                                                                                                                                                                                                                                                                                                                                                                                                                                                                                                                                                                                                                                                                                                                                                                                                                                                                                                                                                                                                                                                                                                                                                                                                                                                                                                                                                                                                                                                                                                                                                                                                                                                                                                                                                                                                                                                                                                                                                                    |                  |                    | HC0770                |                    |                                         |                      |
| Religion: (required by Muslim ☐ Christian ☐                                                                                                                                                                                                                                                                                                                                                                                                                                                                                                                                                                                                                                                                                                                                                                                                                                                                                                                                                                                                                                                                                                                                                                                                                                                                                                                                                                                                                                                                                                                                                                                                                                                                                                                                                                                                                                                                                                                                                                                                                                                                                    |                  |                    | / Class reque         | sted for ad        | lmission:                               |                      |
| MOEHE) Other Deduction Description Other Deduction Description Des |                  |                    |                       |                    |                                         |                      |
| PROFILE OF LANG                                                                                                                                                                                                                                                                                                                                                                                                                                                                                                                                                                                                                                                                                                                                                                                                                                                                                                                                                                                                                                                                                                                                                                                                                                                                                                                                                                                                                                                                                                                                                                                                                                                                                                                                                                                                                                                                                                                                                                                                                                                                                                                | UAGES SPOKE      | N AT HOME (th      | is will help ı        | us to place y      | our child                               | appropriately):      |
| The child speaks mainly in                                                                                                                                                                                                                                                                                                                                                                                                                                                                                                                                                                                                                                                                                                                                                                                                                                                                                                                                                                                                                                                                                                                                                                                                                                                                                                                                                                                                                                                                                                                                                                                                                                                                                                                                                                                                                                                                                                                                                                                                                                                                                                     | mandarin         | (languag           | ge) at home.          |                    |                                         |                      |
| Her/she can understand English:                                                                                                                                                                                                                                                                                                                                                                                                                                                                                                                                                                                                                                                                                                                                                                                                                                                                                                                                                                                                                                                                                                                                                                                                                                                                                                                                                                                                                                                                                                                                                                                                                                                                                                                                                                                                                                                                                                                                                                                                                                                                                                | Well ☑ Little □  | ] Not at All □     |                       |                    |                                         |                      |
|                                                                                                                                                                                                                                                                                                                                                                                                                                                                                                                                                                                                                                                                                                                                                                                                                                                                                                                                                                                                                                                                                                                                                                                                                                                                                                                                                                                                                                                                                                                                                                                                                                                                                                                                                                                                                                                                                                                                                                                                                                                                                                                                | andarin          | speaks to he       | r child mainly        | <sub>in</sub> mand | larin                                   |                      |
| Father's native language is                                                                                                                                                                                                                                                                                                                                                                                                                                                                                                                                                                                                                                                                                                                                                                                                                                                                                                                                                                                                                                                                                                                                                                                                                                                                                                                                                                                                                                                                                                                                                                                                                                                                                                                                                                                                                                                                                                                                                                                                                                                                                                    | <br>ıandarin     |                    |                       |                    | arin                                    |                      |
| Nanny's/Maid's native language is speaks to her child mainly in                                                                                                                                                                                                                                                                                                                                                                                                                                                                                                                                                                                                                                                                                                                                                                                                                                                                                                                                                                                                                                                                                                                                                                                                                                                                                                                                                                                                                                                                                                                                                                                                                                                                                                                                                                                                                                                                                                                                                                                                                                                                |                  |                    |                       |                    |                                         |                      |
| DETAILS OF LAST SCHOOL (if app                                                                                                                                                                                                                                                                                                                                                                                                                                                                                                                                                                                                                                                                                                                                                                                                                                                                                                                                                                                                                                                                                                                                                                                                                                                                                                                                                                                                                                                                                                                                                                                                                                                                                                                                                                                                                                                                                                                                                                                                                                                                                                 |                  |                    |                       | ,                  |                                         |                      |
| School Name:                                                                                                                                                                                                                                                                                                                                                                                                                                                                                                                                                                                                                                                                                                                                                                                                                                                                                                                                                                                                                                                                                                                                                                                                                                                                                                                                                                                                                                                                                                                                                                                                                                                                                                                                                                                                                                                                                                                                                                                                                                                                                                                   |                  |                    |                       |                    |                                         | Year:                |
| SJK C Bukit Serdang                                                                                                                                                                                                                                                                                                                                                                                                                                                                                                                                                                                                                                                                                                                                                                                                                                                                                                                                                                                                                                                                                                                                                                                                                                                                                                                                                                                                                                                                                                                                                                                                                                                                                                                                                                                                                                                                                                                                                                                                                                                                                                            |                  |                    |                       | 2                  |                                         |                      |
| School Address:                                                                                                                                                                                                                                                                                                                                                                                                                                                                                                                                                                                                                                                                                                                                                                                                                                                                                                                                                                                                                                                                                                                                                                                                                                                                                                                                                                                                                                                                                                                                                                                                                                                                                                                                                                                                                                                                                                                                                                                                                                                                                                                |                  |                    |                       |                    |                                         |                      |
|                                                                                                                                                                                                                                                                                                                                                                                                                                                                                                                                                                                                                                                                                                                                                                                                                                                                                                                                                                                                                                                                                                                                                                                                                                                                                                                                                                                                                                                                                                                                                                                                                                                                                                                                                                                                                                                                                                                                                                                                                                                                                                                                | 5 Lootori Da     | rdana 42200        | Sori Kon              | nhanger (          | Solonas                                 | ar Malaysis          |
| Persiaran Lestari Perdana                                                                                                                                                                                                                                                                                                                                                                                                                                                                                                                                                                                                                                                                                                                                                                                                                                                                                                                                                                                                                                                                                                                                                                                                                                                                                                                                                                                                                                                                                                                                                                                                                                                                                                                                                                                                                                                                                                                                                                                                                                                                                                      | . o, Lesian Pe   | iualia, 43300      | , sen ken             | nbangan, (         | Selango                                 | ภ, เพลเลงรเล<br>———— |
| Syllabus followed in the school: Bri                                                                                                                                                                                                                                                                                                                                                                                                                                                                                                                                                                                                                                                                                                                                                                                                                                                                                                                                                                                                                                                                                                                                                                                                                                                                                                                                                                                                                                                                                                                                                                                                                                                                                                                                                                                                                                                                                                                                                                                                                                                                                           | itish 🗆 American | □ IB□ Other□       | ] (please spe         | cify): Malay       | ysia Chi                                | nese Medium          |