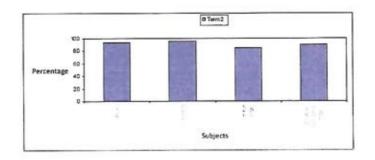

| LISTENING AND SPEAKING                           | TERM 1 | TERM 2 |  |
|--------------------------------------------------|--------|--------|--|
| Speaks in complete sentences                     | VG     | Е      |  |
| Expresses ideas in front of a group              | VG     | E      |  |
| Recalls and communicates clearly and confidently | VG     | Е      |  |
| Enjoys listening to stories                      | VG     | Е      |  |
| Listens attentively to the teacher               | VG     | Е      |  |
| Can recite rhymes expressively                   | VG     | Е      |  |

| READING                         | TERM 1 | TERM 2 |  |
|---------------------------------|--------|--------|--|
| Identifies upper case letters   | VG     | E      |  |
| Identifies lower case letters   | VG     | Е      |  |
| Demonstrates phonic awareness   | VG     | Е      |  |
| Produces rhyming words          | VG     | E      |  |
| Demonstrates print awareness    | VG     | Е      |  |
| Reads sight words               | Е      | Е      |  |
| Comprehends and retells a story | VG     | E      |  |

| WRITING                                      | TERM 1 | TERM 2 |  |
|----------------------------------------------|--------|--------|--|
| Forms upper case letters                     | VG     | Е      |  |
| Forms lower case letters                     | VG     | Е      |  |
| Uses phonetic sounds for words and sentences | VG     | E      |  |
| Handwriting is well formed and neat          | VG     | Е      |  |
| Can make and write simple sentences          | E      | Е      |  |
| Knowledge of basic grammar                   | NA     | Е      |  |
| Shows interest in writing                    | VG     | Е      |  |

Overall Result: Promoted to Grade 1

| NUMERACY                                    | TERM 1 | TERM 2 |  |
|---------------------------------------------|--------|--------|--|
| Identifies numbers up to 20 / 50            | Е      | E      |  |
| Counts numbers up to 20 / 50                | Е      | E      |  |
| Writes numbers up to 20 / 50                | E      | Е      |  |
| Joins numbers up to 20 / 50                 | Е      | Е      |  |
| Writes number names up to 10 / 20           | Е      | Е      |  |
| Understands number value up to 20 / 50      | Е      | E      |  |
| Identifies geometric shapes                 | Е      | Е      |  |
| Demonstrates the concept of Addition 0-9    | NA     | Е      |  |
| Demonstrates the concept of Subtraction 0-9 | NA     | Е      |  |

| CREATIVE SKILLS                                   | TERM 1 | TERM 2 |
|---------------------------------------------------|--------|--------|
| Creates patterns and pictures                     | VG     | VG     |
| Is able to follow directions while painting       | VG     | Е      |
| Is creative in the use of crayons while colouring | VG     | Е      |
| Grasps songs and tunes taught                     | VG     | VG     |
| Is able to follow instructions                    | VG     | Е      |
| Engages in role play/ fantasy play                | VG     | Е      |

| SOCIAL AND EMOTIONAL SKILLS       | TERM 1 | TERM 2 |
|-----------------------------------|--------|--------|
| Follows class rules               | VG     | Е      |
| Takes care of personal belongings | VG     | Е      |
| Shares and takes turns            | VG     | Е      |
| Helps in the classroom            | VG     | Е      |
| Stays on task without supervision | E      | Е      |