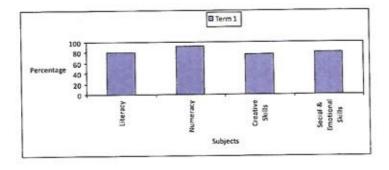

| LISTENING AND SPEAKING                           | TERM 1 | TERM 2 |  |
|--------------------------------------------------|--------|--------|--|
| Speaks in complete sentences                     | VG     | Е      |  |
| Expresses ideas in front of a group              | VG     | E      |  |
| Recalls and communicates clearly and confidently | VG     | Е      |  |
| Enjoys listening to stories                      | VG     | Е      |  |
| Listens attentively to the teacher               | VG     | Е      |  |
| Can recite rhymes expressively                   | VG     | Е      |  |

| READING                         | TERM 1 | TERM 2 |  |
|---------------------------------|--------|--------|--|
| Identifies upper case letters   | VG     | E      |  |
| Identifies lower case letters   | VG     | Е      |  |
| Demonstrates phonic awareness   | VG     | Е      |  |
| Produces rhyming words          | VG     | E      |  |
| Demonstrates print awareness    | VG     | Е      |  |
| Reads sight words               | Е      | Е      |  |
| Comprehends and retells a story | VG     | E      |  |

| WRITING                                      | TERM 1 | TERM 2 |  |
|----------------------------------------------|--------|--------|--|
| Forms upper case letters                     | VG     | Е      |  |
| Forms lower case letters                     | VG     | Е      |  |
| Uses phonetic sounds for words and sentences | VG     | E      |  |
| Handwriting is well formed and neat          | VG     | Е      |  |
| Can make and write simple sentences          | E      | Е      |  |
| Knowledge of basic grammar                   | NA     | Е      |  |
| Shows interest in writing                    | VG     | Е      |  |

Overall Result: Promoted to Grade 1

| NUMERACY                                    | TERM 1 | TERM 2 |  |
|---------------------------------------------|--------|--------|--|
| Identifies numbers up to 20 / 50            | Е      | E      |  |
| Counts numbers up to 20 / 50                | Е      | E      |  |
| Writes numbers up to 20 / 50                | E      | Е      |  |
| Joins numbers up to 20 / 50                 | Е      | Е      |  |
| Writes number names up to 10 / 20           | Е      | Е      |  |
| Understands number value up to 20 / 50      | Е      | E      |  |
| Identifies geometric shapes                 | Е      | Е      |  |
| Demonstrates the concept of Addition 0-9    | NA     | Е      |  |
| Demonstrates the concept of Subtraction 0-9 | NA     | Е      |  |

| CREATIVE SKILLS                                   | TERM 1 | TERM 2 |
|---------------------------------------------------|--------|--------|
| Creates patterns and pictures                     | VG     | VG     |
| Is able to follow directions while painting       | VG     | Е      |
| Is creative in the use of crayons while colouring | VG     | Е      |
| Grasps songs and tunes taught                     | VG     | VG     |
| Is able to follow instructions                    | VG     | Е      |
| Engages in role play/ fantasy play                | VG     | Е      |

| SOCIAL AND EMOTIONAL SKILLS       | TERM 1 | TERM 2 |
|-----------------------------------|--------|--------|
| Follows class rules               | VG     | Е      |
| Takes care of personal belongings | VG     | Е      |
| Shares and takes turns            | VG     | Е      |
| Helps in the classroom            | VG     | Е      |
| Stays on task without supervision | E      | Е      |