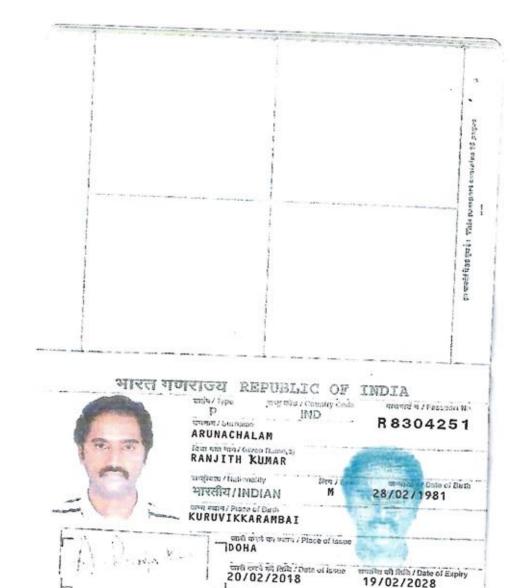

### State Of Qatar Residency Permit

ID.No:

28135615501

D.O.B.:

28/02/1981

Expiry:

28/01/2023

الهند

Nationality: Occupation:

فني

INDIA

الرقم الشفصي:

تاريخ الميلاد: الصلاحية:

الجنسية:

الاسم: رانجيت كومار اريئكلام

Name: RANJITH KUMAR ARUNACHALAM

Passport Number:

Passport Expiry:

Serial No:

Residency Type:

Employer:

مدير عام الإدارة العامة للجوازات General Director of the General

Directorate of Passports

R8304251

19/02/2028

30828135615501

شركه قطر غاز للتشغيل المحدوده

توقيع حامل البطاقة Holder's signature