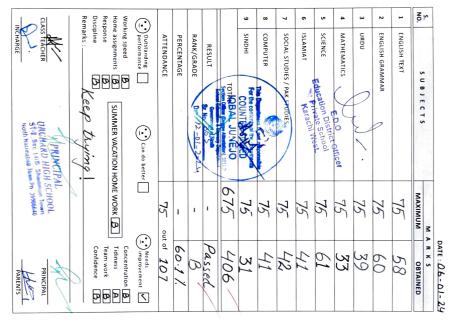

| PRI | INC                 |                       | CLA                     | ATT          | PER        | RAN        | RESULT |       | e<br>Is | 8        | S L                          | s) 9     | 2 20    | 4           | <b>ب</b><br>ر | 2 6             | 1 8          | NO.            | s        |               |
|-----|---------------------|-----------------------|-------------------------|--------------|------------|------------|--------|-------|---------|----------|------------------------------|----------|---------|-------------|---------------|-----------------|--------------|----------------|----------|---------------|
|     | PRINCIPAL SIGNATURE | INCHARGE SIGNATURE    | CLASS TEACHER SIGNATURE | ATTENDANCE   | PERCENTAGE | RANK/GRADE | ULT    | TOTAL | SINDHI  | COMPUTER | SOCIAL STUDIES / PAK STUDIES | ISLAMIAT | SCIENCE | MATHEMATICS | URDU          | ENGLISH GRAMMAR | ENGLISH TEXT | SUBJECTS       |          |               |
|     |                     | AT YESTA DON<br>STAMP |                         | C            |            | CI CAN     |        | 225   | 25      | 25       | 25                           | 25       | 25      | 25          | 25            | 25              | 25           | MAX. MARKS     | DATE     | AS            |
|     | 140                 | ¢.                    |                         | 38 out of 57 | 83.5%      | A+         | Passed | 188   | 17      | 21       | 24                           | 19       | 22      | 23          | 17            | 24              | 21           | AINE           | 06-10-92 | ASSESSMENT-I  |
|     |                     |                       |                         | out of       |            |            |        |       |         |          |                              |          |         |             |               |                 |              | OBTAINED MARKS |          | ASSESSMENT-II |