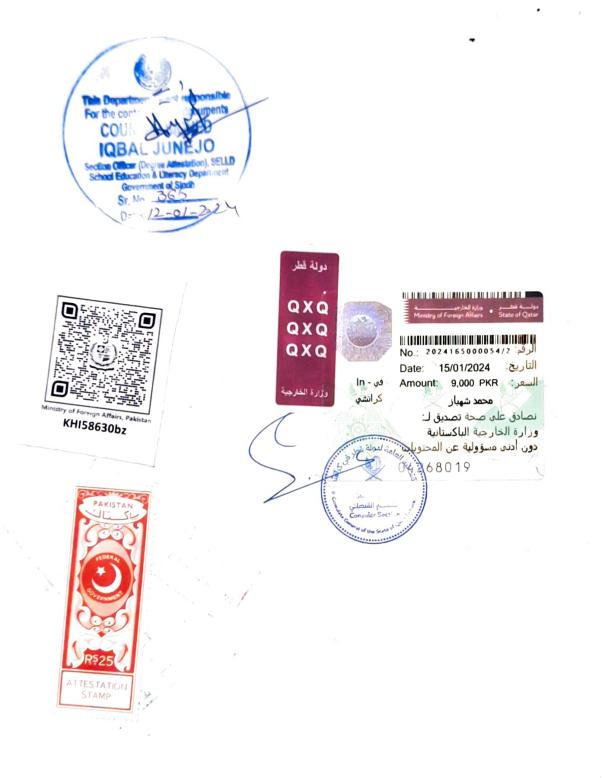

#### Leaving Certificate

| General Register No.                                                                                                                            |
|-------------------------------------------------------------------------------------------------------------------------------------------------|
| Full Name MOHAMMAN LISMAN SHAHBAZ                                                                                                               |
| Father's Name MOHAMMAN SHAHBAZ                                                                                                                  |
| Race and Religion/5LAM                                                                                                                          |
| Place of Birth KARACHI                                                                                                                          |
| Date of Birth 27-8-2009                                                                                                                         |
| Date of Birth in words TWENTY SEVEN AUGUST TWO THOUSAND AND NINE                                                                                |
| Last School Attended ORCHARD HIGH SCHOOL                                                                                                        |
| Date of Admission 7-9-2022                                                                                                                      |
| Class in which studying since when CLASS VI AND VII                                                                                             |
| Arrears of fees & the month for which due                                                                                                       |
| - SATISEACTORY                                                                                                                                  |
| Conduct <u>Goop</u>                                                                                                                             |
| D is flowing the School $11 - 1 - 2024$                                                                                                         |
| VARENTS VERIEST                                                                                                                                 |
| Reason of leaving the school I Z JAN 2024                                                                                                       |
| Certified that the above information is in accordance with the School Register.                                                                 |
| DE WEIPH.                                                                                                                                       |
| Date <u>11- 1- 2024</u><br>ST-2 Sec 14/B Shadnian Town<br>ST-2 Sec 14/B Shadnian Town                                                           |
| Date <u>11- 1- 2024</u><br>ST-2 Sec 14/B Shadman 10<br>St-2 Sec 14/B Shadman 10<br>St-2 Sec 14/B Shadman 10<br>South Nazimebad Town Ph 36986640 |
|                                                                                                                                                 |