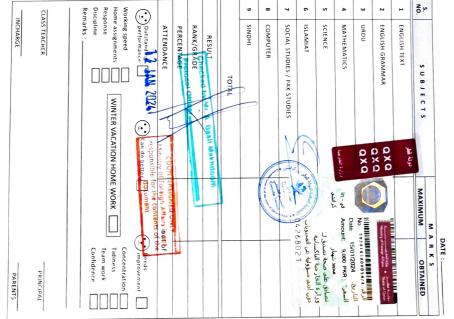

#### Leaving Certificate

| General Register No.                                                                                                                            |
|-------------------------------------------------------------------------------------------------------------------------------------------------|
| Full Name MOHAMMAN LISMAN SHAHBAZ                                                                                                               |
| Father's Name MOHAMMAN SHAHBAZ                                                                                                                  |
| Race and Religion/5LAM                                                                                                                          |
| Place of Birth KARACHI                                                                                                                          |
| Date of Birth 27-8-2009                                                                                                                         |
| Date of Birth in words TWENTY SEVEN AUGUST TWO THOUSAND AND NINE                                                                                |
| Last School Attended ORCHARD HIGH SCHOOL                                                                                                        |
| Date of Admission 7-9-2022                                                                                                                      |
| Class in which studying since when CLASS VI AND VII                                                                                             |
| Arrears of fees & the month for which due                                                                                                       |
| - SATISEACTORY                                                                                                                                  |
| Conduct <u>Goop</u>                                                                                                                             |
| D is flowing the School $11 - 1 - 2024$                                                                                                         |
| VARENTS VERIEST                                                                                                                                 |
| Reason of leaving the school I Z JAN 2024                                                                                                       |
| Certified that the above information is in accordance with the School Register.                                                                 |
| DE WEIPH.                                                                                                                                       |
| Date <u>11- 1- 2024</u><br>ST-2 Sec 14/B Shadnian Town<br>ST-2 Sec 14/B Shadnian Town                                                           |
| Date <u>11- 1- 2024</u><br>ST-2 Sec 14/B Shadman 10<br>St-2 Sec 14/B Shadman 10<br>St-2 Sec 14/B Shadman 10<br>South Nazimebad Town Ph 36986640 |
|                                                                                                                                                 |