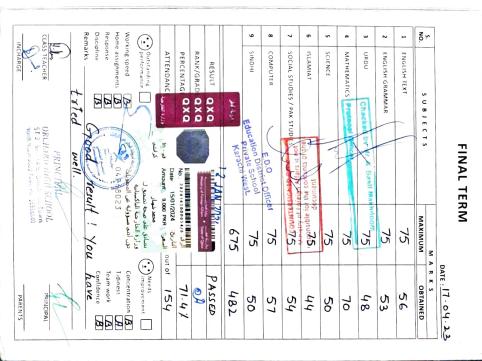

|                                | ASSESSMENTS | NTS            |                |                |                                    | MID TERM                                           |           |                      |
|--------------------------------|-------------|----------------|----------------|----------------|------------------------------------|----------------------------------------------------|-----------|----------------------|
|                                |             | ASSESSMENT-I   | ASSESSMENT-II  |                |                                    |                                                    | 4         | DATE : 19.12.22      |
| S. SUBJECTS                    | DATE        |                | 24.02.23       | NO.            | SUBJECTS                           | C T S                                              | MAXIMUM   | M OBTAINED           |
|                                | MAX. MARKS  | OBTAINED MARKS | OBTAINED MARKS | -              | ENGLISH TEXT                       |                                                    | 75        | 7                    |
| 1 ENGLISH TEXT                 |             |                | 18 25          | 2 1            |                                    |                                                    | 75        | л U<br>Ч             |
| 2 ENGLISH GRAMMAR              |             |                | 19 25          | ω              |                                    | A subscription                                     | 75        | 41                   |
| 3 URDU                         |             |                | 17 25          | 4              | EMATICS                            | IQBAL JUNEJO                                       | 75        | 63                   |
| 4 MATHEMATICS                  |             |                | 74 77          | 5              | 60 V                               | Dr. yrst Andelson, SELLD<br>boo & Umrey Department | 75        | 45                   |
| SCIENCE                        |             |                | 200            | σ              | ISLAMIAT Dated                     | Dated 12 -01-22                                    | 75        | 39                   |
| 6 ISLAMIAT                     |             |                | 15             | 7              | SOCIAL STUDIES / PAK STUDIES       | DIES                                               | 75        | 53                   |
| 7 SOCIAL STUDIES / PAK STUDIES | IES         |                | 22             | 8              | COMPUTER                           |                                                    | 25        | 54                   |
| e<br>Comoiteo                  |             |                | 20             | 9              | SINDHI                             |                                                    | 22        | 21                   |
| e<br>COmpositor                |             |                | 1              |                | TOTAL                              |                                                    | 675       | 429                  |
| 9 SINDHI                       |             |                | 25             |                | RESULT                             |                                                    |           | FAILED               |
| TOTAL                          |             | 1              | 16/ 225        | and the second | RANK/GRADE                         |                                                    |           |                      |
| RESULT                         |             |                | PASSED         | RS25           | PERCENTAGE                         |                                                    |           |                      |
| DAMK/COADE                     |             |                |                | AT TESTATION   | ATTENDANCE                         |                                                    | 41 out of | of 86                |
| PERCENTAGE                     |             |                | 74.2%          | STANT          | Dutstanding                        | Can do better                                      | -         | Needs<br>Improvement |
| ATTENDANCE                     |             | out of         | 69 out of 118  | Hom            | king speed                         | UMMER VACATION                                     |           | Concentration        |
| CURSS TEACHER SIGNATURE        |             |                | 2<br>P         | Disci<br>Rem   | Remarks <u>better</u> consequences | l'encentra                                         | 2         | ence                 |
| * CE SIGNATURE                 |             |                | R              | \              | =)                                 | Anincipal                                          |           | Z                    |
|                                |             |                | Mr.            | CLAS           | CLASS                              | URCHARD HIGH SCHOOL                                | Town      | PRINCIPAL            |
|                                |             |                |                | 2              | INCHARGE                           | orth Nazimabad Town Ph 36966640                    | 1696040   | PARENTS              |