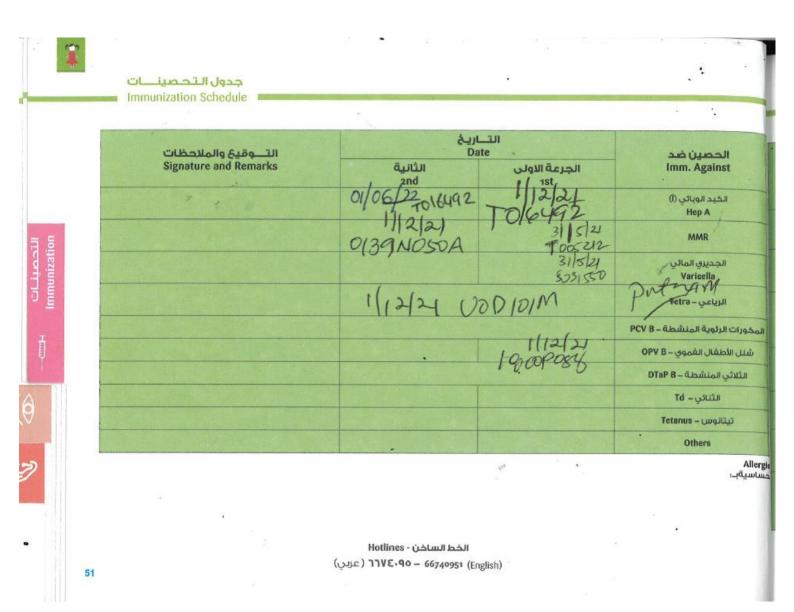

| -                                             |                                        | •                 |                                  | -                                | ·. |
|-----------------------------------------------|----------------------------------------|-------------------|----------------------------------|----------------------------------|----|
| التـــوةيع والملاحظات<br>ignature and Remarks | التــاريخ<br>Date                      |                   |                                  | الحصين ضد                        |    |
|                                               | الثالثة<br>3rd                         | الثانية<br>2nd    | الجرعة الاولى<br>1st             | Imm. Against                     |    |
|                                               | MAtaabul                               |                   | 188<br>14/11/2019<br>MADDAL 235h | الدرن<br>BCG                     | Ĵ. |
|                                               |                                        |                   | 13/11/2019<br>780 ltan           | الكبدى الفيروسي (ب)<br>Hep B     |    |
|                                               | 2858 40475<br>2916120                  |                   |                                  | PENTA الخماسي                    |    |
|                                               | 200.                                   |                   | 29/6/2C                          | شتل الأطفال الغموي<br>OPV        |    |
|                                               | 2916120.                               | 23/3/20<br>443443 | 20/1/20                          | المخورات الرئوية<br>PCV          |    |
|                                               | 403899<br>2916120.<br>231312<br>ARBICU | 548 AR            | 20/1/20<br>01C 263 BA            | الغيروسّات العجلية<br>ROTA virus |    |
| -                                             | 23/3/2<br>R388                         | 0<br>7            | 20/1/20                          | السداسي<br>HEXA                  |    |