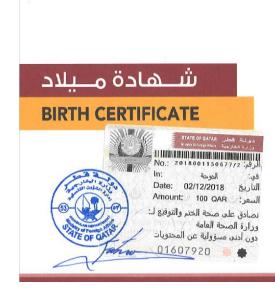

+ Hep A 1                                                                                         |  |
| 15 Months   | Tetra + PCV B                                                                                                         |  |
| 18 Months   | OPV 1B + MMR 2 + Hep A2                                                                                               |  |
| 4-6 Years   | OPV 2B + DTaP + Varicella 2                                                                                           |  |
| 11-13 Years | 7th grade; Check rubella status, give MMR vaccine to those girls<br>who do not have documentation of rubella vaccine. |  |
| 13-16 Years | Tdap                                                                                                                  |  |



Classification: Internal