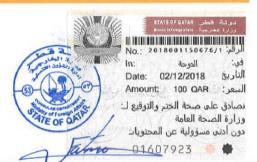

I certify that the above is a true copy of an entry in the register of births of the Public Health Department, Doha-Qatar.

أشهد أن ماورد أعلاه هو نقل صحيح من سجل مواليد إدارة الصحة

العامة بالدوحة - دولة قطر

**BDR 25** 

Director of the Public Health

الحكتور/محمد بن حمد أل ثاني Dr.Mohammed H AL Thani

مدير ادارة الم

مسنول التسجيل

# شــهادة مــيلاد **BIRTH CERTIFICATE**