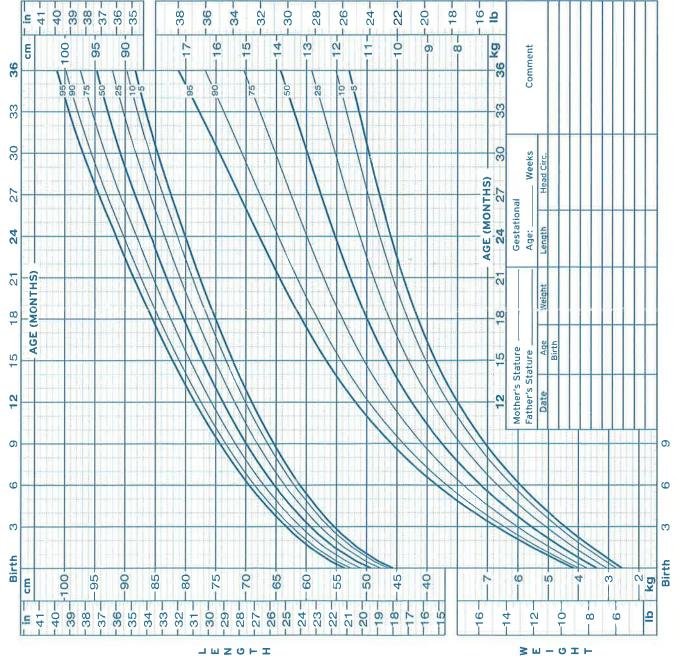

# Birth to 36 months: Boys Length-for-age and Weight-for-age percentiles

Published May 30, 2000 (modified 4/20/01).
SOURCE: Developed by the National Center for Health Statistics in collaboration with the National Center for Chronic Disease Prevention and Health Promotion (2000) http://www.cdc.gov/growthcharts