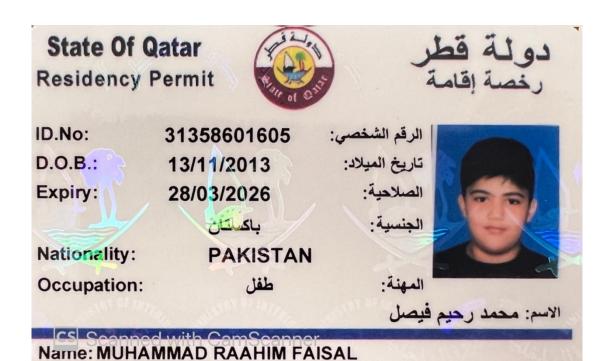

## State Of Qatar Residency Permit

دولة قطر رخصة إقامة

ID.No:

D.O.B.:

27858604114

27/11/1978

Expiry:

24/11/2023

باكستان

Nationality:

PAKISTAN

Occupation:

مشرف سلامة

تاريخ الميلاد: الصلاحية:

الرقم الشخصى:

الجنسية:

المهنة:

الاسم: فيصل ادريس محمد ادريس

Name: FAISAL IDREES MUHAMMAD IDREES

PASSPORT

PAK

FAISAL Green Permen MEHWISH PAKISTANI

03 JUL 1989 Sex Place of E

F LAHORE, PAK
IDREES, FAISAL
22 JAN 2018
Description
11 JAN 2028