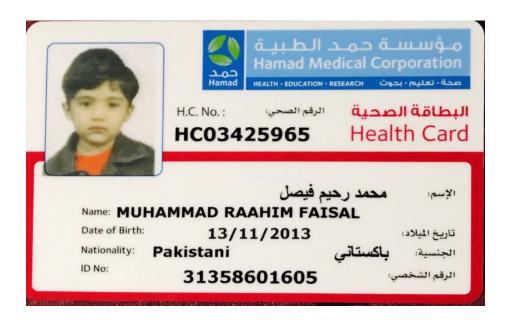

| Name of Parent (In BLOCK letters) | Signature | Date      |
|-----------------------------------|-----------|-----------|
| FAISAL IDREES                     | July      | 21/3/2023 |

| CHECKLIST FOR REQUIRED DOCUMENTS                                                         | By Applicant | By Admissions<br>Office |
|------------------------------------------------------------------------------------------|--------------|-------------------------|
| Original Letter of employment from the student's sponsor's company with home address     |              |                         |
| 2. Registration form duly completed                                                      |              |                         |
| 3. Two colored passport size photographs                                                 |              |                         |
| 4. Copy of student's passport*                                                           |              |                         |
| 5. Copy of student's RP (Qatar ID)*                                                      |              |                         |
| 6. Copy of student's birth certificate*                                                  |              |                         |
| 7. 2 Copies of student's vaccination records                                             |              |                         |
| Attested copy of most recent school report (must be written in or translated to English) |              |                         |
| 9. Copy of Hamad Medical Corporation (HMC) card                                          | 9            |                         |
| 10. Copy of student's sponsor's Qatar ID/RP                                              | · ·          |                         |
| 11. Copy of other parent's Qatar ID/RP                                                   |              |                         |
| 12. Copy of student's sponsor's passport                                                 |              |                         |
| 13. Copy of other parent's passport                                                      |              |                         |

#### **Newton Group**

www.newtonschools.sch.qa

End of Term 2 Report: March 2023

| Student : Muhammad Raahim Faisal | QID: 31358601605 | Class: Y4 Red |
|----------------------------------|------------------|---------------|
| Class Teacher: Nicole Jenkins    | Days Absent: 0   | Days Late: 0  |