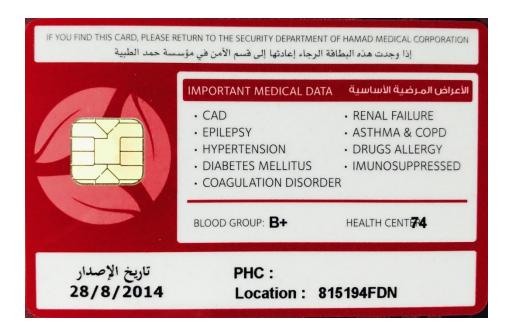

| MEDICAL INFORMATION                                                                                                                                                                                                                                                                                                                                      |
|----------------------------------------------------------------------------------------------------------------------------------------------------------------------------------------------------------------------------------------------------------------------------------------------------------------------------------------------------------|
| Vaccination Records:                                                                                                                                                                                                                                                                                                                                     |
| It is a mandatory requirement from the Ministry of Education and Higher Education and the Ministry of Public Health that the school obtains a record of the immunisation history of all new applicants.                                                                                                                                                  |
| Please attach 2 copies of your child's vaccination records.                                                                                                                                                                                                                                                                                              |
| Medical Conditions:                                                                                                                                                                                                                                                                                                                                      |
| Does your child have any medical conditions e.g. asthma, diabetes, epilepsy? Please give full details below, attaching the latest medical record.                                                                                                                                                                                                        |
| Allergies:                                                                                                                                                                                                                                                                                                                                               |
| Please list below any allergies that the school staff should be aware of e.g. food or insect bites. If your child has serious allergies, please detail the action to be taken below. Please attach latest/applicable medical records.                                                                                                                    |
| Medication:                                                                                                                                                                                                                                                                                                                                              |
| Please list below any medication that your child needs to take on a routine basis. Please give all information as to when and how this is to be taken. Please attach prescription from medical practitioner if any.                                                                                                                                      |
| Additional/Special Needs:                                                                                                                                                                                                                                                                                                                                |
| Does your child have any additional/special needs that the school needs to be aware of?  ☐ Hearing ☐ Sight ☐ Speech ☐ Other - please specify:                                                                                                                                                                                                            |
|                                                                                                                                                                                                                                                                                                                                                          |
| CONSENT DECLARATIONS                                                                                                                                                                                                                                                                                                                                     |
| In the event that your child requires emergency treatment you will be contacted and asked to collect your child from the school. If the school is unable to contact you, your child will be taken to Al Khor Community Medical Centre (for eligible students)/ Hamad General Hospital for diagnosis and treatment. Efforts to contact you will continue. |
| I consent to my child being taken to a doctor/hospital in the event of a medical emergency.  (Signature)                                                                                                                                                                                                                                                 |
| I accept the judgment of Al Khor International School staff in all matters regarding health and safety. To the best of my knowledge, I have accurately detailed above all medical conditions and information that the staff should be aware of.  Name of Parent:                                                                                         |
| Signature:                                                                                                                                                                                                                                                                                                                                               |

| Name of Parent (In BLOCK letters) | Signature | Date      |
|-----------------------------------|-----------|-----------|
| FAISAL IDREES                     | July      | 21/3/2023 |

| CHECKLIST FOR REQUIRED DOCUMENTS                                                         | By Applicant | By Admissions<br>Office |
|------------------------------------------------------------------------------------------|--------------|-------------------------|
| Original Letter of employment from the student's sponsor's company with home address     |              |                         |
| 2. Registration form duly completed                                                      |              |                         |
| 3. Two colored passport size photographs                                                 |              |                         |
| 4. Copy of student's passport*                                                           |              |                         |
| 5. Copy of student's RP (Qatar ID)*                                                      |              |                         |
| 6. Copy of student's birth certificate*                                                  |              |                         |
| 7. 2 Copies of student's vaccination records                                             |              |                         |
| Attested copy of most recent school report (must be written in or translated to English) |              |                         |
| 9. Copy of Hamad Medical Corporation (HMC) card                                          | 9            |                         |
| 10. Copy of student's sponsor's Qatar ID/RP                                              | · ·          |                         |
| 11. Copy of other parent's Qatar ID/RP                                                   |              |                         |
| 12. Copy of student's sponsor's passport                                                 |              |                         |
| 13. Copy of other parent's passport                                                      |              |                         |