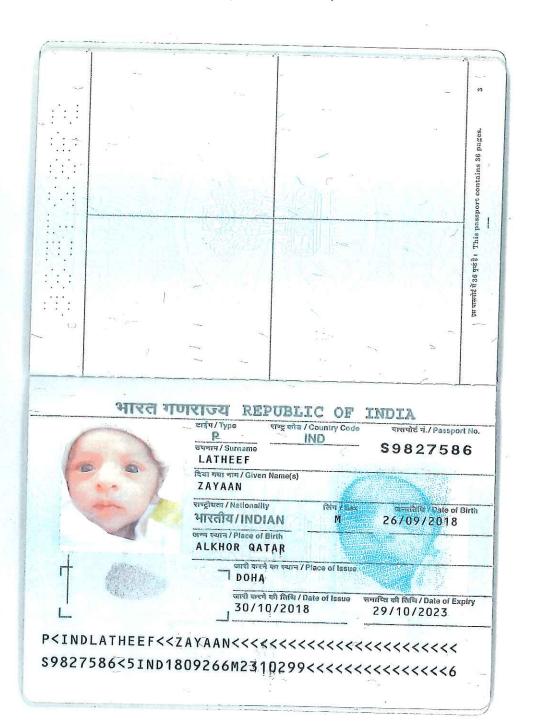

#### भारत गणराज्य REPUBLIC OF INDIA

इसके द्वारा, शास्त गणराज्य के राष्ट्रपति के नाम पर, उन सथी से जिनका इससे संबंध हो, अनुरोध एवं अपेक्षा की जाती है कि वे धारक को बिना किसी रोक-टोक के स्वतंत्र रूप से आने-जाने दें, और उसे हर तरह की ऐसी सहायता और सुरक्षा प्रदान करें जिसकी उसे आवश्यकता हो।

THESE ARE TO REQUEST AND REQUIRE IN THE NAME OF THE PRESIDENT OF THE REPUBLIC OF INDIA ALL THOSE WHOM IT MAY CONCERN TO ALLOW THE BEARER TO PASS FREELY WITHOUT LET OR HINDRANCE AND TO AFFORD HIM OR HER, EVERY ASSISTANCE AND PROTECTION OF WHICH HE OR SHE MAY STAND IN NEED,