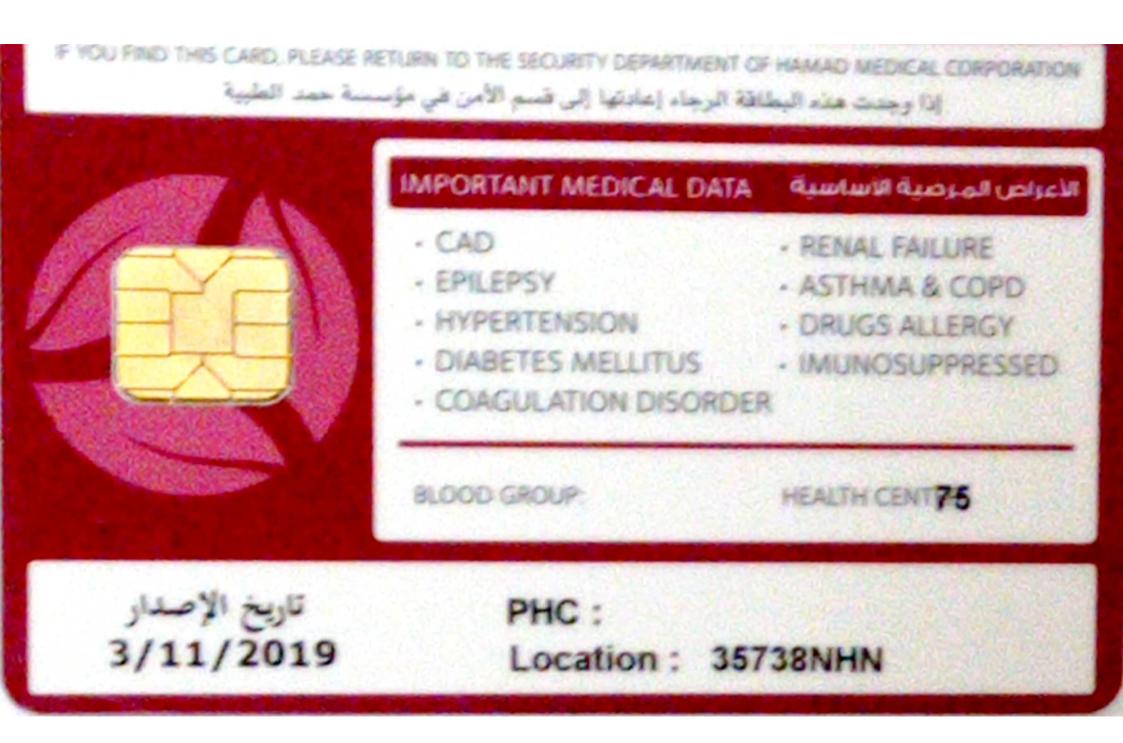

| school to be kept in your child's personal folder.                                                                                                                                                                                                                                                                                                       |
|----------------------------------------------------------------------------------------------------------------------------------------------------------------------------------------------------------------------------------------------------------------------------------------------------------------------------------------------------------|
| No                                                                                                                                                                                                                                                                                                                                                       |
|                                                                                                                                                                                                                                                                                                                                                          |
| MEDICAL INFORMATION                                                                                                                                                                                                                                                                                                                                      |
| Vaccination Records:                                                                                                                                                                                                                                                                                                                                     |
| It is a mandatory requirement from the Ministry of Education and Higher Education and the Ministry of Public Health that the school obtains a record of the immunisation history of all new applicants.                                                                                                                                                  |
| Please attach 2 copies of your child's vaccination records.                                                                                                                                                                                                                                                                                              |
| Medical Conditions:                                                                                                                                                                                                                                                                                                                                      |
| Does your child have any medical conditions e.g. asthma, diabetes, epilepsy? Please give full details below, attaching the latest medical record.                                                                                                                                                                                                        |
| No                                                                                                                                                                                                                                                                                                                                                       |
| Allergies:                                                                                                                                                                                                                                                                                                                                               |
| Please list below any allergies that the school staff should be aware of e.g. food or insect bites. If your child has serious allergies, please detail the action to be taken below. Please attach latest/applicable medical records.                                                                                                                    |
| No                                                                                                                                                                                                                                                                                                                                                       |
| Medication:                                                                                                                                                                                                                                                                                                                                              |
| Please list below any medication that your child needs to take on a routine basis. Please give all information as to when and how this is to be taken. Please attach prescription from medical practitioner if any.                                                                                                                                      |
| No                                                                                                                                                                                                                                                                                                                                                       |
| Additional/Special Needs:                                                                                                                                                                                                                                                                                                                                |
| Does your child have any additional/special needs that the school needs to be aware of?                                                                                                                                                                                                                                                                  |
| ☐ Hearing ☐ Sight ☐ Speech ☐ Other - please specify:                                                                                                                                                                                                                                                                                                     |
|                                                                                                                                                                                                                                                                                                                                                          |
| CONSENT DECLARATIONS                                                                                                                                                                                                                                                                                                                                     |
| In the event that your child requires emergency treatment you will be contacted and asked to collect your child from the school. If the school is unable to contact you, your child will be taken to Al Khor Community Medical Centre (for eligible students)/ Hamad General Hospital for diagnosis and treatment. Efforts to contact you will continue. |
| I consent to my child being taken to a doctor/hospital in the event of a medical emergency.  (Signature)                                                                                                                                                                                                                                                 |
| I accept the judgment of Al Khor International School staff in all matters regarding health and safety. To the best of my knowledge, I have accurately detailed above all medical conditions and information that the staff should be aware of.                                                                                                          |
| Name of Parent: Latheef Edayathalil                                                                                                                                                                                                                                                                                                                      |
| Signature: Date: 21/1/2023                                                                                                                                                                                                                                                                                                                               |