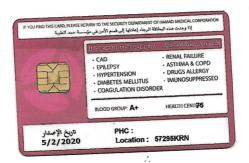

# دولة قطر رخصة إقامة

ID.No: D.O.B.: 31940400014 13/05/2019

10/09/2025

الرقع الشخصى: تاريخ الميلاد: الصلاحية

Expiry:

KENYA

ālāh

Nationality: Occupation:

المهنة

الاسم: هارلين زياه

## Name: HARLYNE NYAMVULA ZIAH

Passport Number: Passport Expiry:

Serial No: Residency Type:

Employer: مدير علم الإدارة العلمة للجوازات General Director of the General Directorate of Passports

AK0971723 27/07/2031 30231940400014

هاتينجتون زياه جمعا عايه توقيع حامل البطاقة Holder's signature رقم جواز السفر: تاريخ انتهاءالجواز: السرقم المسلسل: نسوع الرخص

المستقدم: