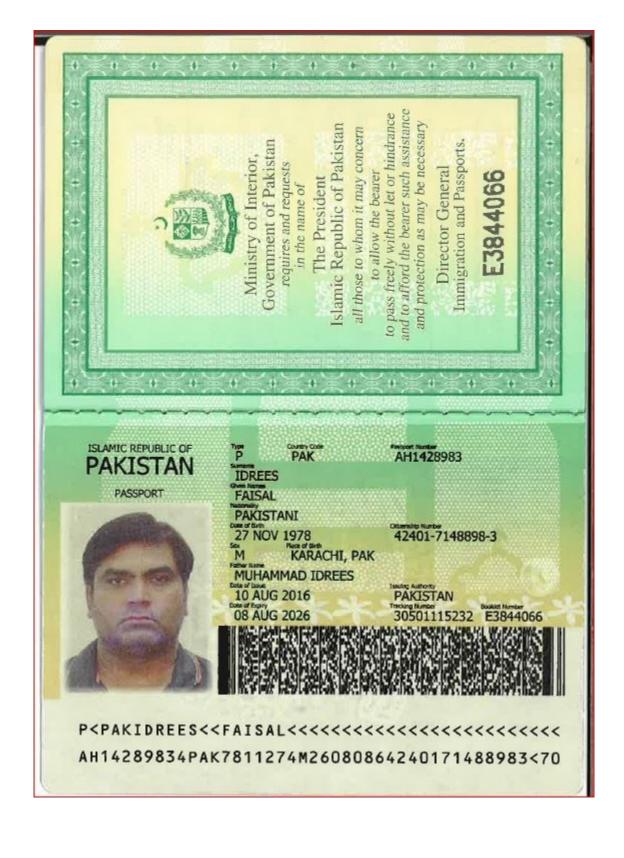

ID.No:

31758600314

23/03/2017

**Expiry**:

D.O.B.:

18/05/2024

باكستان

Nationality:

**PAKISTAN** 

Occupation:

طفلة

المهنة:

الرقم الشخصى:

تاريخ الميلاد:

الصلاحية:

الجنسية:

الاسم: جنت فيصل

Name: JANNAT FAISAL

Passport Number:

Passport Expiry

Serial No:

Residency Type:

Employer:

مدير عام الإدارة العامة للجوازات General Director of the General

**Directorate of Passports** 

FN8916712

06/02/2027

30431758600314

عاتلية

فيصل ادريس محمد ادريس

توقيع حامل البطاقة Holder's signature

رقم جواز السفر: