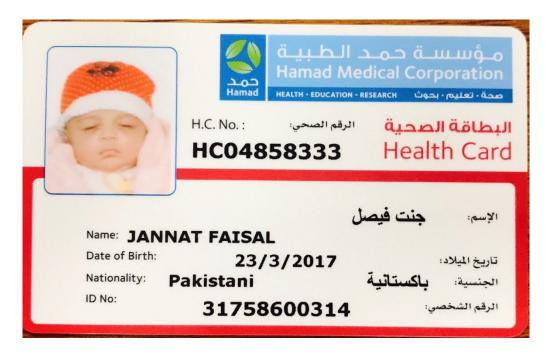

ID.No:

31758600314

23/03/2017

**Expiry**:

D.O.B.:

18/05/2024

باكستان

Nationality:

**PAKISTAN** 

Occupation:

طفلة

المهنة:

الرقم الشخصى:

تاريخ الميلاد:

الصلاحية:

الجنسية:

الاسم: جنت فيصل

Name: JANNAT FAISAL

Passport Number:

Passport Expiry

Serial No:

Residency Type:

Employer:

مدير عام الإدارة العامة للجوازات General Director of the General

**Directorate of Passports** 

FN8916712

06/02/2027

30431758600314

عاتلية

فيصل ادريس محمد ادريس

توقيع حامل البطاقة Holder's signature

رقم جواز السفر: