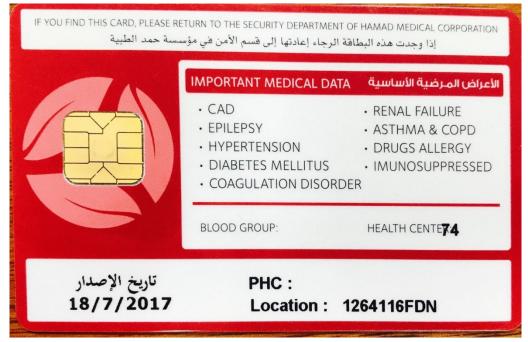

| MEDICAL INFORMATION                                                                                                                                                                                                                                                                                                                                     |
|---------------------------------------------------------------------------------------------------------------------------------------------------------------------------------------------------------------------------------------------------------------------------------------------------------------------------------------------------------|
| Vaccination Records:                                                                                                                                                                                                                                                                                                                                    |
| It is a mandatory requirement from the Ministry of Education and Higher Education and the Ministry of Public Health that the school obtains a record of the immunisation history of all new applicants.                                                                                                                                                 |
| Please attach 2 copies of your child's vaccination records.                                                                                                                                                                                                                                                                                             |
| Medical Conditions:                                                                                                                                                                                                                                                                                                                                     |
| Does your child have any medical conditions e.g. asthma, diabetes, epilepsy? Please give full details below, attaching the latest medical record.                                                                                                                                                                                                       |
| Allergies:                                                                                                                                                                                                                                                                                                                                              |
| Please list below any allergies that the school staff should be aware of e.g. food or insect bites. If your child has serious allergies, please detail the action to be taken below. Please attach latest/applicable medical records.                                                                                                                   |
| Medication:                                                                                                                                                                                                                                                                                                                                             |
| Please list below any medication that your child needs to take on a routine basis. Please give all information as to when and how this is to be taken. Please attach prescription from medical practitioner if any.                                                                                                                                     |
| Additional/Special Needs:  Does your child have any additional/special needs that the school needs to be aware of?                                                                                                                                                                                                                                      |
| □ Hearing □ Sight □ Speech □ Other - please specify: <u>Late speaking</u>                                                                                                                                                                                                                                                                               |
|                                                                                                                                                                                                                                                                                                                                                         |
| CONSENT DECLARATIONS                                                                                                                                                                                                                                                                                                                                    |
| In the event that your child requires emergency treatment you will be contacted and asked to collect your child from the school. If the school is unable to contact you, your child will be taken to Al Khor Community Medical Centre (for eligible students)/ Hamad General Hospital for diagnosis and treatment. Efforts to contact you will continue |
| I consent to my child being taken to a doctor/hospital in the event of a medical emergency.  (Signature)                                                                                                                                                                                                                                                |
| I accept the judgment of Al Khor International School staff in all matters regarding health and safety. To the best of my knowledge, I have accurately detailed above all medical conditions and information that the staff should be aware of.                                                                                                         |
| Name of Parent: LAIS AL LDREES                                                                                                                                                                                                                                                                                                                          |
| Signature:                                                                                                                                                                                                                                                                                                                                              |