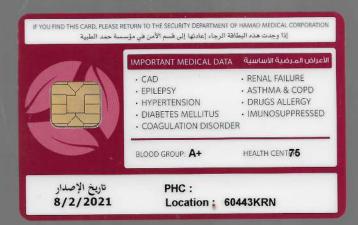

#### Medical Conditions:

Does your child have any medical conditions e.g. asthma, diabetes, epilepsy? Please give full details below, attaching the latest medical record.

NONE

#### Allergies:

Please list below any allergies that the school staff should be aware of e.g. food or insect bites. If your child has serious allergies, please detail the action to be taken below. Please attach latest/applicable medical records.

NONE