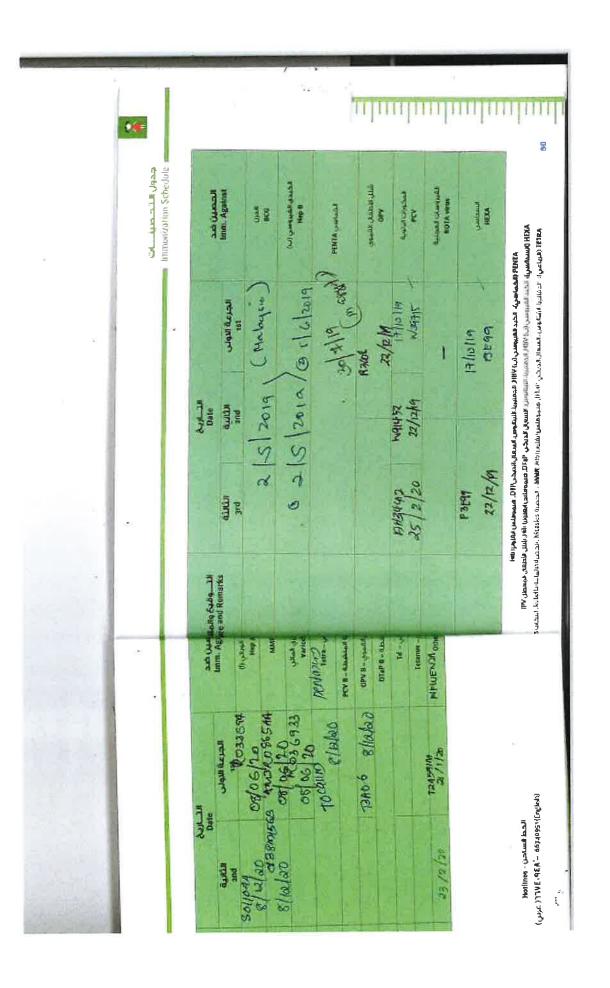

### Vaccination Records:

It is a mandatory requirement from the Ministry of Education and Higher Education and the Ministry of Public Health that the school obtains a record of the immunisation history of all new applicants.

Please attach 2 copies of your child's vaccination records.