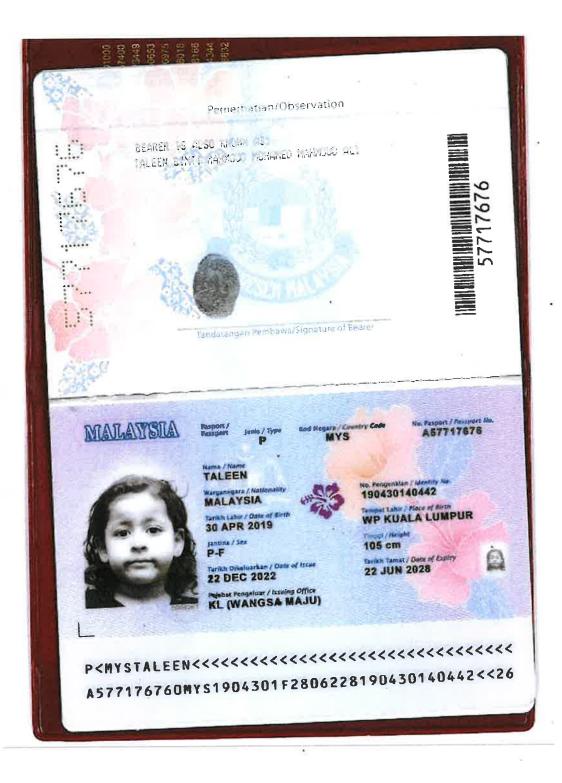

# **APPLICANT INFORMATION**

| Family Name (as per passport):<br>Mahmoud Mohamed Mahmoud Ali | Gender: Male: 🗆 Female: 📈                           |  |
|---------------------------------------------------------------|-----------------------------------------------------|--|
| First Name (as per passport):                                 | Date of Birth (DD/MM/YYYY):                         |  |
| Taleen Binti                                                  | 30/04/2019                                          |  |
| Place of Birth (City/ State):                                 | Country of Birth:                                   |  |
| Kuala Lumpur                                                  | Malaysia                                            |  |
| Passport No :                                                 | Nationality:                                        |  |
| A 57717676                                                    | N 4 - I                                             |  |
| atar ID No.: HMC Medical Card No.:                            |                                                     |  |
| 31945800018                                                   | 5800018 HC05751767                                  |  |
| Religion: (required by Muslim 🏹 Christian 🗆                   | Year Group/ Class requested for admission:          |  |
| MOEHE) Other                                                  | Foundation Stage                                    |  |
| PROFILE OF LANGUAGES SPOKEN AT HOME (th                       | is will help us to place your child appropriately): |  |
| The child speaks mainly in English (language                  | e) at home.                                         |  |
| Her/she can understand English: Well 🎸 Little 🗆 Not at All 🗆  |                                                     |  |
| Mother's native language is Bahasa Malaysia speaks to here    | child mainly in English                             |  |
| Father's native language is Arabic speaks to his d            | child mainly in English                             |  |
| Nanny's/Maid's native language is <u>Bengali</u> speaks       | to her child mainly in English                      |  |