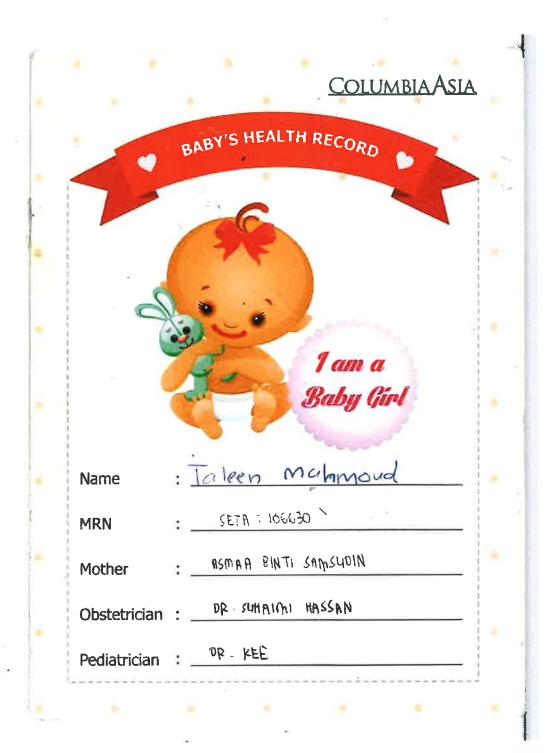

### Vaccination Records:

It is a mandatory requirement from the Ministry of Education and Higher Education and the Ministry of Public Health that the school obtains a record of the immunisation history of all new applicants.

Please attach 2 copies of your child's vaccination records.