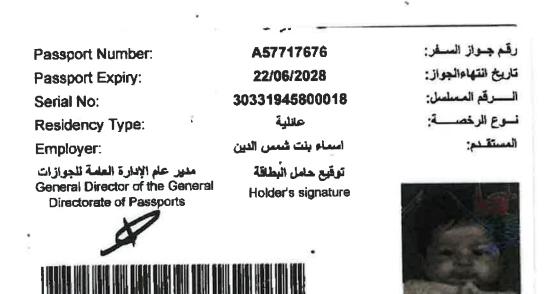

# **APPLICANT INFORMATION**

| Family Name (as per passport):<br>Mahmoud Mohamed Mahmoud Ali | Gender: Male: 🗆 Female: 📈                           |  |
|---------------------------------------------------------------|-----------------------------------------------------|--|
| First Name (as per passport):                                 | Date of Birth (DD/MM/YYYY):                         |  |
| Taleen Binti                                                  | 30/04/2019                                          |  |
| Place of Birth (City/ State):                                 | Country of Birth:                                   |  |
| Kuala Lumpur                                                  | Malaysia                                            |  |
| Passport No :                                                 | Nationality:                                        |  |
| A 57717676                                                    | N 4 - I                                             |  |
| atar ID No.: HMC Medical Card No.:                            |                                                     |  |
| 31945800018                                                   | 5800018 HC05751767                                  |  |
| Religion: (required by Muslim 🏹 Christian 🗆                   | Year Group/ Class requested for admission:          |  |
| MOEHE) Other                                                  | Foundation Stage                                    |  |
| PROFILE OF LANGUAGES SPOKEN AT HOME (th                       | is will help us to place your child appropriately): |  |
| The child speaks mainly in English (language                  | e) at home.                                         |  |
| Her/she can understand English: Well 🎸 Little 🗆 Not at All 🗆  |                                                     |  |
| Mother's native language is Bahasa Malaysia speaks to here    | child mainly in English                             |  |
| Father's native language is Arabic speaks to his d            | child mainly in English                             |  |
| Nanny's/Maid's native language is <u>Bengali</u> speaks       | to her child mainly in English                      |  |