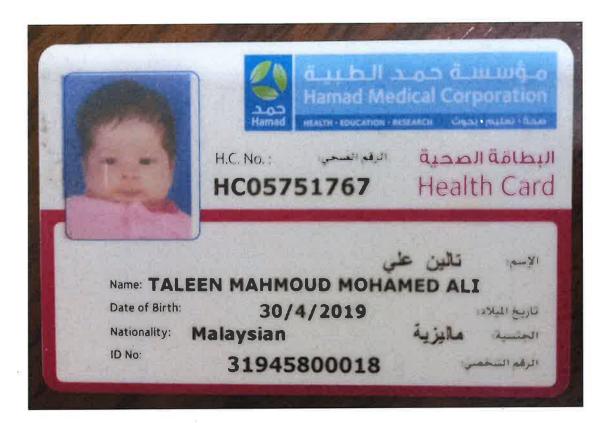

# **APPLICANT INFORMATION**

| Family Name (as per passport):<br>Mahmoud Mohamed Mahmoud Ali | Gender: Male: 🗆 Female: 📈                           |  |
|---------------------------------------------------------------|-----------------------------------------------------|--|
| First Name (as per passport):                                 | Date of Birth (DD/MM/YYYY):                         |  |
| Taleen Binti                                                  | 30/04/2019                                          |  |
| Place of Birth (City/ State):                                 | Country of Birth:                                   |  |
| Kuala Lumpur                                                  | Malaysia                                            |  |
| Passport No :                                                 | Nationality:                                        |  |
| A 57717676                                                    | N 4 - I                                             |  |
| atar ID No.: HMC Medical Card No.:                            |                                                     |  |
| 31945800018                                                   | 5800018 HC05751767                                  |  |
| Religion: (required by Muslim 🏹 Christian 🗆                   | Year Group/ Class requested for admission:          |  |
| MOEHE) Other                                                  | Foundation Stage                                    |  |
| PROFILE OF LANGUAGES SPOKEN AT HOME (th                       | is will help us to place your child appropriately): |  |
| The child speaks mainly in English (language                  | e) at home.                                         |  |
| Her/she can understand English: Well 🎸 Little 🗆 Not at All 🗆  |                                                     |  |
| Mother's native language is Bahasa Malaysia speaks to here    | child mainly in English                             |  |
| Father's native language is Arabic speaks to his d            | child mainly in English                             |  |
| Nanny's/Maid's native language is <u>Bengali</u> speaks       | to her child mainly in English                      |  |