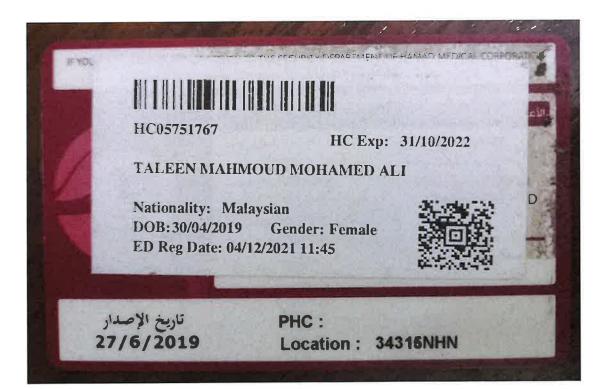

# **APPLICANT INFORMATION**

| Family Name (as per passport):<br>Mahmoud Mohamed Mahmoud Ali | Gender: Male: 🗆 Female: 📈                           |  |
|---------------------------------------------------------------|-----------------------------------------------------|--|
| First Name (as per passport):                                 | Date of Birth (DD/MM/YYYY):                         |  |
| Taleen Binti                                                  | 30/04/2019                                          |  |
| Place of Birth (City/ State):                                 | Country of Birth:                                   |  |
| Kuala Lumpur                                                  | Malaysia                                            |  |
| Passport No :                                                 | Nationality:                                        |  |
| A 57717676                                                    | N 4 - I                                             |  |
| atar ID No.: HMC Medical Card No.:                            |                                                     |  |
| 31945800018                                                   | 5800018 HC05751767                                  |  |
| Religion: (required by Muslim 🏹 Christian 🗆                   | Year Group/ Class requested for admission:          |  |
| MOEHE) Other                                                  | Foundation Stage                                    |  |
| PROFILE OF LANGUAGES SPOKEN AT HOME (th                       | is will help us to place your child appropriately): |  |
| The child speaks mainly in English (language                  | e) at home.                                         |  |
| Her/she can understand English: Well 🎸 Little 🗆 Not at All 🗆  |                                                     |  |
| Mother's native language is Bahasa Malaysia speaks to here    | child mainly in English                             |  |
| Father's native language is Arabic speaks to his d            | child mainly in English                             |  |
| Nanny's/Maid's native language is <u>Bengali</u> speaks       | to her child mainly in English                      |  |