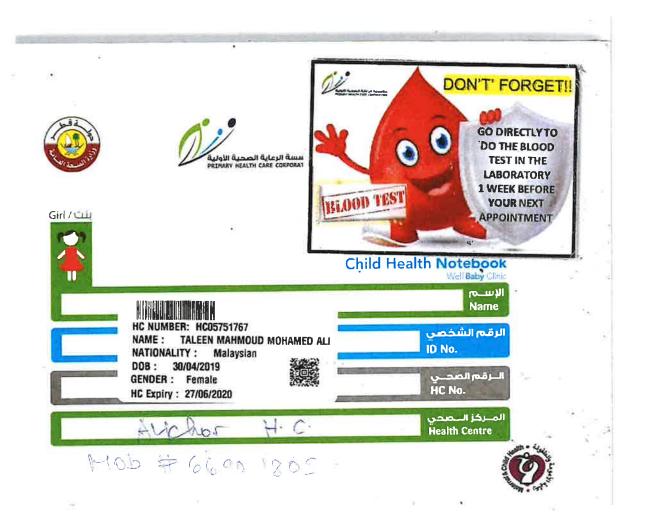

# **APPLICANT INFORMATION**

| Family Name (as per passport):<br>Mahmoud Mohamed Mahmoud Ali | Gender: Male: 🗆 Female: 📈                           |  |
|---------------------------------------------------------------|-----------------------------------------------------|--|
| First Name (as per passport):                                 | Date of Birth (DD/MM/YYYY):                         |  |
| Taleen Binti                                                  | 30/04/2019                                          |  |
| Place of Birth (City/ State):                                 | Country of Birth:                                   |  |
| Kuala Lumpur                                                  | Malaysia                                            |  |
| Passport No :                                                 | Nationality:                                        |  |
| A 57717676                                                    | N 4 - I                                             |  |
| atar ID No.: HMC Medical Card No.:                            |                                                     |  |
| 31945800018                                                   | 5800018 HC05751767                                  |  |
| Religion: (required by Muslim 🏹 Christian 🗆                   | Year Group/ Class requested for admission:          |  |
| MOEHE) Other                                                  | Foundation Stage                                    |  |
| PROFILE OF LANGUAGES SPOKEN AT HOME (th                       | is will help us to place your child appropriately): |  |
| The child speaks mainly in English (language                  | e) at home.                                         |  |
| Her/she can understand English: Well 🎸 Little 🗆 Not at All 🗆  |                                                     |  |
| Mother's native language is Bahasa Malaysia speaks to here    | child mainly in English                             |  |
| Father's native language is Arabic speaks to his d            | child mainly in English                             |  |
| Nanny's/Maid's native language is <u>Bengali</u> speaks       | to her child mainly in English                      |  |

### Vaccination Records:

It is a mandatory requirement from the Ministry of Education and Higher Education and the Ministry of Public Health that the school obtains a record of the immunisation history of all new applicants.

Please attach 2 copies of your child's vaccination records.